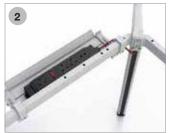

#### **E-STILTS Table Arm**

E-Stilts table arm come with locking mechanism, to attach to table top without bolts and nuts with approximately 10 mm of free movement. This table arm also can be applied in Trendx Pro System.