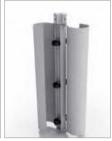

# **WIRE MANAGEMENT**

Intelligent designed wire management solution makes E-Stilts neat and easy to route power and data up to worksurface.

Aluminium wire tray drives wires underneath the desk and uses metal wire riser box for storing massive wires, creates effective wire management solutions in workplace.

There is an optional way to route wires to table top, via E-Stilts table leg. This is ideal for executive workstation whose wire is small in capacity.

Aluminium flip up door's smart design allows user to open with the simple push of a button.

## **E** WIRE RISER

Wire Riser Box L220 x D160

OPTION

Wire Riser Box L350 x D160

Wire Riser Box L500 x D160

i-Beam Wire Riser L110 x D160

## **D** WIRE TRAY

Basket Wire Tray

Aluminium Wire Tray

Disclaimer: All images are for illustration purposes only, subject to change without prior notice.