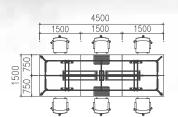

# ONE SIZE DOESN'T FIT ALL

In table top extension, E-Stilts can be extended in length of L150 and L300. This table top extension function normally is applicable for conference table.

# PRACTICE SOLUTION TO CATER MANY DIFFERENT NEEDS AND BEHAVIORS

Add-on table without removing the existing table top. This table extension function normally is applicable for staff workstation in linear and L-shaped.