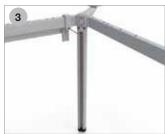

## E-STILTS Adjustable Leg

E-stilts system also act as height adjustable table to allow people to adjust the height of table from H675 to H825.