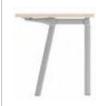

# A LEG PROFILE

Slant leg with table arm

# OPTION

Straight leg with table arm

Slant and straight leg with table arm

Slant leg Straight leg