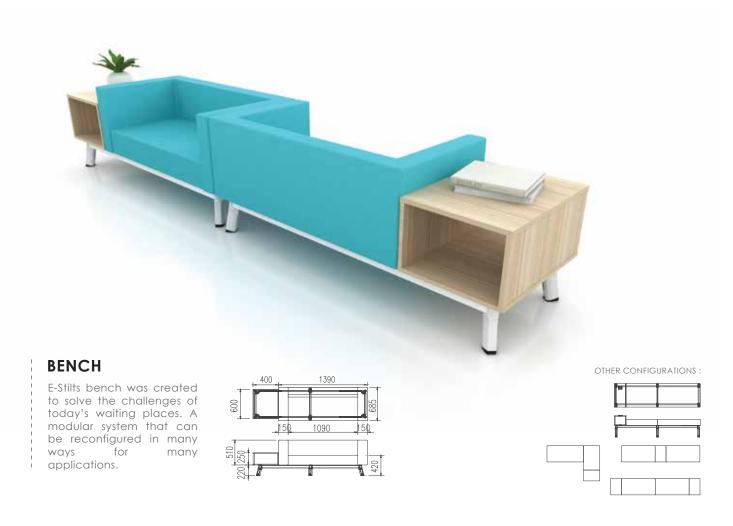

# **LINEAR**

Teams need places that allow them to see their teammates comfortably, hear each other clearly and share information easily in order to build social capital and the "shared mind" that is necessary to bring innovation to successful conclusion. E-Stilts design offers a comfortable place to work, focused and maximise interaction between each other.









## Versatile working scenarios with add-on table for additional surface space and storage unit as storage space for documents with modern style and simple modularity that delivers on form

and functions.













# **E-STILTS UNDERSTRUCTURES**

E-Stilts understructure is available in 4 type designs , according to user requirements and office layout arrangement.



#### \_\_\_\_\_\_

## E-STILTS Adjustable Leg



E-stilts system also act as height adjustable table to allow people to adjust the height of table from H675 to H825.

#### **E-STILTS Table Arm**





E-Stilts table arm come with locking mechanism, to attach to table top without bolts and nuts with approximately 10 mm of free movement. This table arm also can be applied in Trendx Pro System.

# FLEXIBLE & EFFICIENCY RECONFIGURATION

# ONE SIZE DOESN'T FIT ALL

In table top extension, E-Stilts can be extended in length of L150 and L300. This table top extension function normally is applicable for conference table.



# PRACTICE SOLUTION T