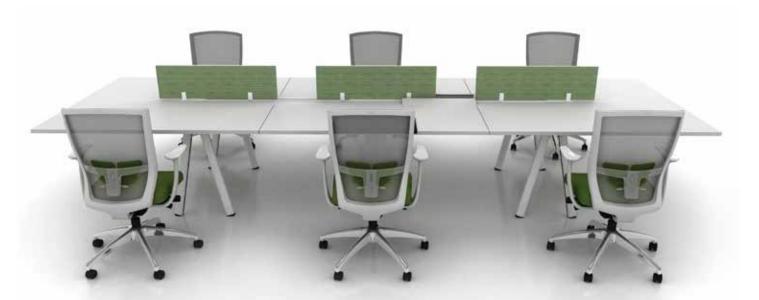

# FLEXIBLE & EFFICIENCY RECONFIGURATION

# ONE SIZE DOESN'T FIT ALL

In table top extension, E-Stilts can be extended in length of L150 and L300. This table top extension function normally is applicable for conference table.

# PRACTICE SOLUTION TO CATER MANY DIFFERENT NEEDS AND BEHAVIORS

Add-on table without removing the existing table top. This table extension function normally is applicable for staff workstation in linear and L-shaped.