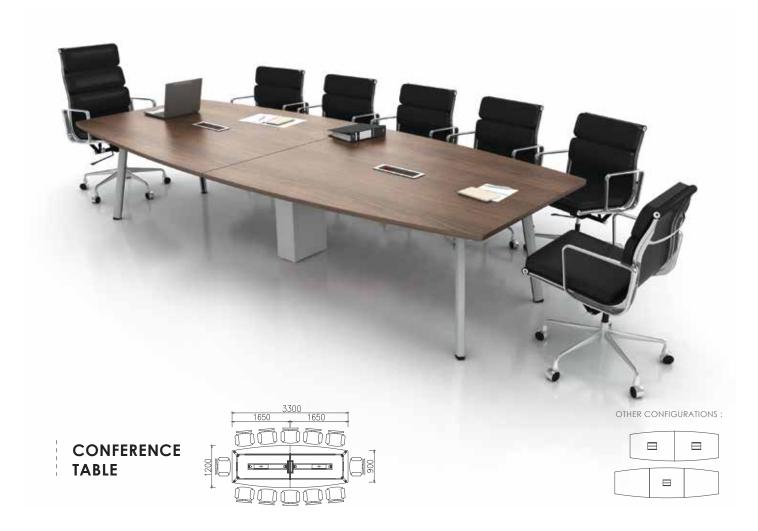

# ONE SIZE DOESN'T FIT ALL

In table top extension, E-Stilts can be extended in length of L150 and L300. This table top extension function normally is applicable for conference table.