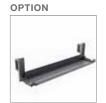

# OPTION

Straight leg with table arm

Slant and straight leg with table arm

Slant leg Straight leg