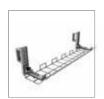

# A LEG PROFILE

Slant leg with table arm

# OPTION

Straight leg with table arm

Slant and straight leg with table arm

Slant leg Straight leg