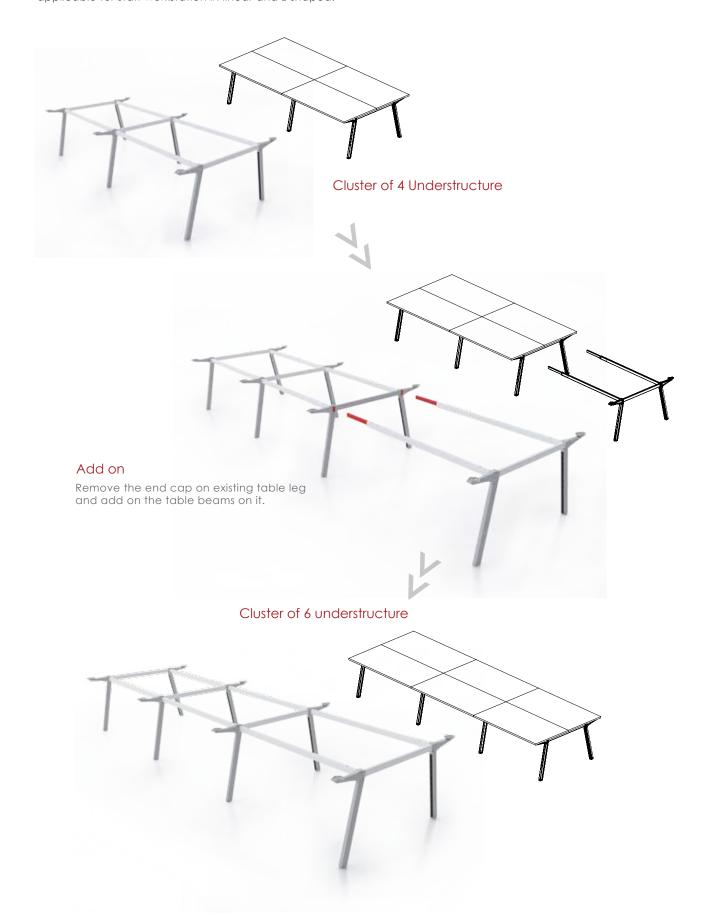

# FLEXIBLE & EFFICIENCY RECONFIGURATION

# PRACTICE SOLUTION TO CATER MANY DIFFERENT NEEDS AND BEHAVIORS

Add-on table without removing the existing table top. This table extension function normally is applicable for staff workstation in linear and L-shaped.