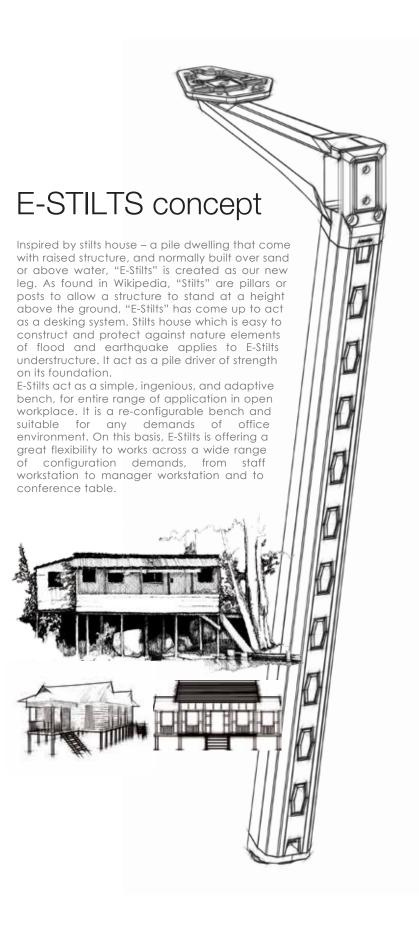

# **E-STILTS UNDERSTRUCTURES**

E-Stilts understructure is available in 4 type designs , according to user requirements and office layout arrangement.

## E-STILTS Adjustable Leg

E-stilts system also act as height adjustable table to allow people to adjust the height of table from H675 to H825.

#### **E-STILTS Table Arm**

E-Stilts table arm come with locking mechanism, to attach to table top without bolts and nuts with approximately 10 mm of free movement. This table arm also can be applied in Trendx Pro System.