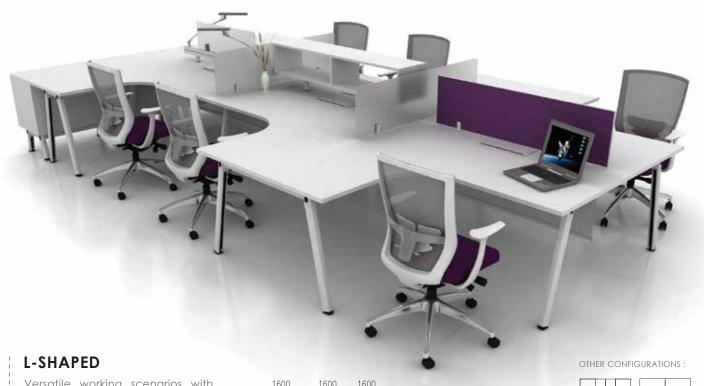

# **LINEAR**

Teams need places that allow them to see their teammates comfortably, hear each other clearly and share information easily in order to build social capital and the "shared mind" that is necessary to bring innovation to successful conclusion. E-Stilts design offers a comfortable place to work, focused and maximise interaction between each other.

## Versatile working scenarios with add-on table for additional surface space and storage unit as storage space for documents with modern style and simple modularity that delivers on form

and functions.