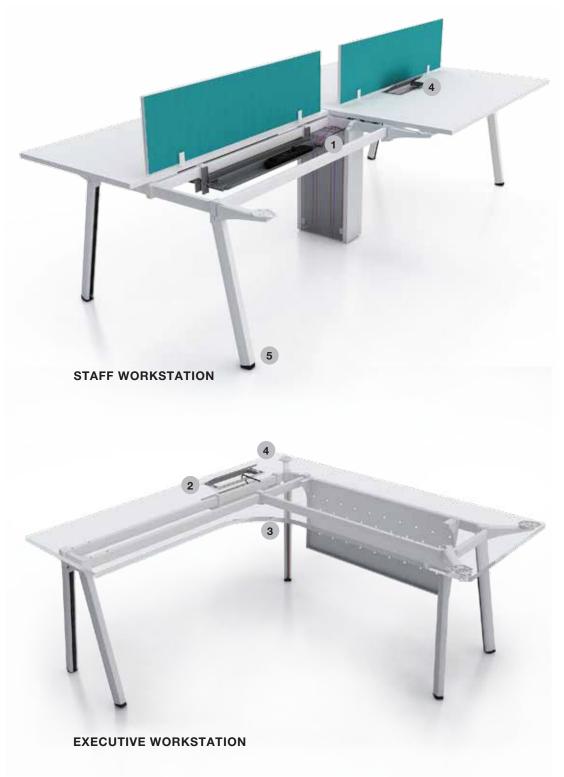

# **WIRE MANAGEMENT**

Intelligent designed wire management solution makes E-Stilts neat and easy to route power and data up to worksurface.

Aluminium wire tray drives wires underneath the desk and uses metal wire riser box for storing massive wires, creates effective wire management solutions in workplace.

There is an optional way to route wires to table top, via E-Stilts table leg. This is ideal for executive workstation whose wire is small in capacity.

Aluminium flip up door's smart design allows user to open with the simple push of a button.