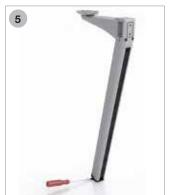

## **E-STILTS** Leveler

Manual regulation leg that can be adjusted by just using a screwdriver.