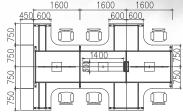

# ONE SIZE DOESN'T FIT ALL

In table top extension, E-Stilts can be extended in length of L150 and L300. This table top extension function normally is applicable for conference table.

# PRACTICE SOLUTION TO CATER MANY DIFFERENT NEEDS AND BEHAVIORS

Add-on table without removing the existing table top. This table extension function normally is applicable for staff workstation in linear and L-shaped.