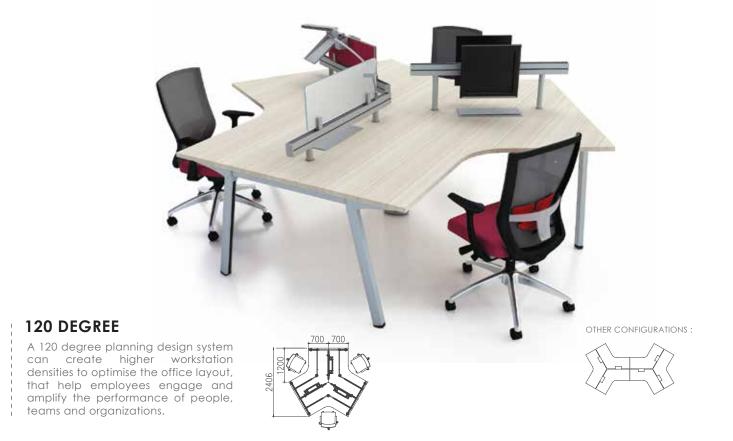

# **LINEAR**

Teams need places that allow them to see their teammates comfortably, hear each other clearly and share information easily in order to build social capital and the "shared mind" that is necessary to bring innovation to successful conclusion. E-Stilts design offers a comfortable place to work, focused and maximise interaction between each other.

## Versatile working scenarios with add-on table for additional surface space and storage unit as storage space for documents with modern style and simple modularity that delivers on form

and functions.