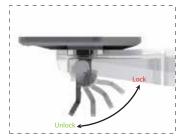

#### **E-STILTS Table Arm**

E-Stilts table arm come with locking mechanism, to attach to table top without bolts and nuts with approximately 10 mm of free movement. This table arm also can be applied in Trendx Pro System.