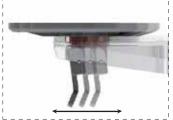

#### **E-STILTS Table Arm**

E-Stilts table arm come with locking mechanism, to attach to table top without bolts and nuts with approximately 10 mm of free movement. This table arm also can be applied in Trendx Pro System.