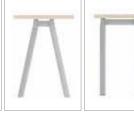

# A LEG PROFILE

Slant leg with table arm

# OPTION

Straight leg with table arm

Slant and straight leg with table arm

Slant leg Straight leg