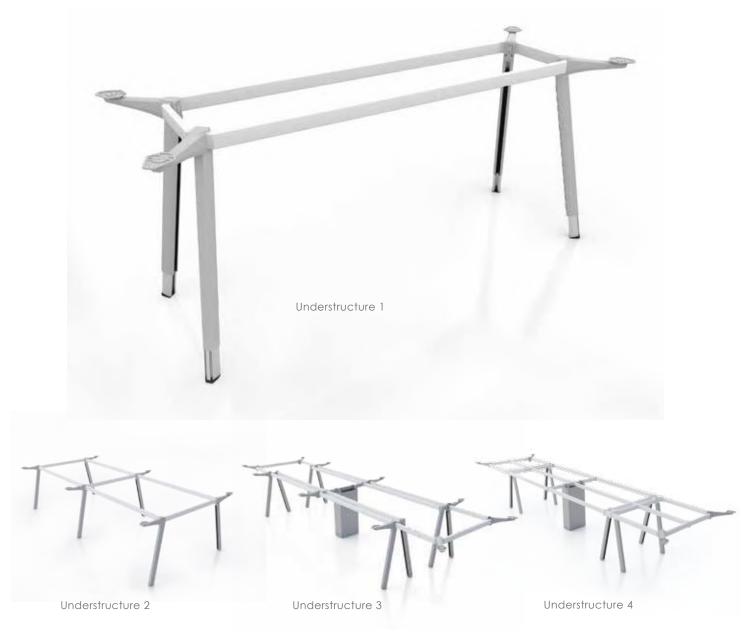

# **E-STILTS UNDERSTRUCTURES**

E-Stilts understructure is available in 4 type designs , according to user requirements and office layout arrangement.

# **LINEAR**

Teams need places that allow them to see their teammates comfortably, hear each other clearly and share information easily in order to build social capital and the "shared mind" that is necessary to bring innovation to successful conclusion. E-Stilts design offers a comfortable place to work, focused and maximise interaction between each other.