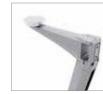

# A LEG PROFILE

Slant leg with table arm

# OPTION

Straight leg with table arm

Slant and straight leg with table arm

Slant leg Straight leg