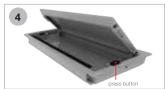

There is an optional way to route wires to table top, via E-Stilts table leg. This is ideal for executive workstation whose wire is small in capacity.

Aluminium flip up door's smart design allows user to open with the simple push of a button.