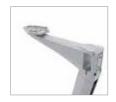

#### **E-STILTS Table Arm**

E-Stilts table arm come with locking mechanism, to attach to table top without bolts and nuts with approximately 10 mm of free movement. This table arm also can be applied in Trendx Pro System.

## **B** TABLE ARM

For MFC top

OPTION

For glass top