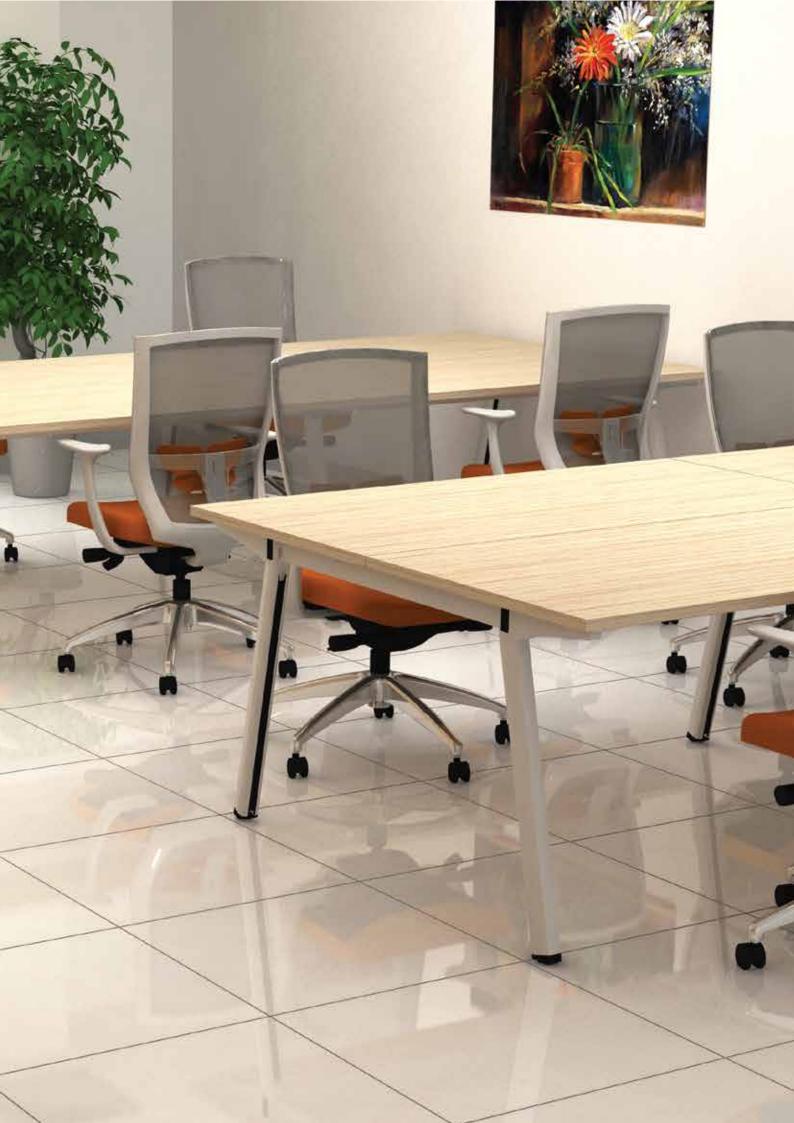

# **LINEAR**

Teams need places that allow them to see their teammates comfortably, hear each other clearly and share information easily in order to build social capital and the "shared mind" that is necessary to bring innovation to successful conclusion. E-Stilts design offers a comfortable place to work, focused and maximise interaction between each other.

## Versatile working scenarios with add-on table for additional surface space and storage unit as storage space for documents with modern style and simple modularity that delivers on form

and functions.