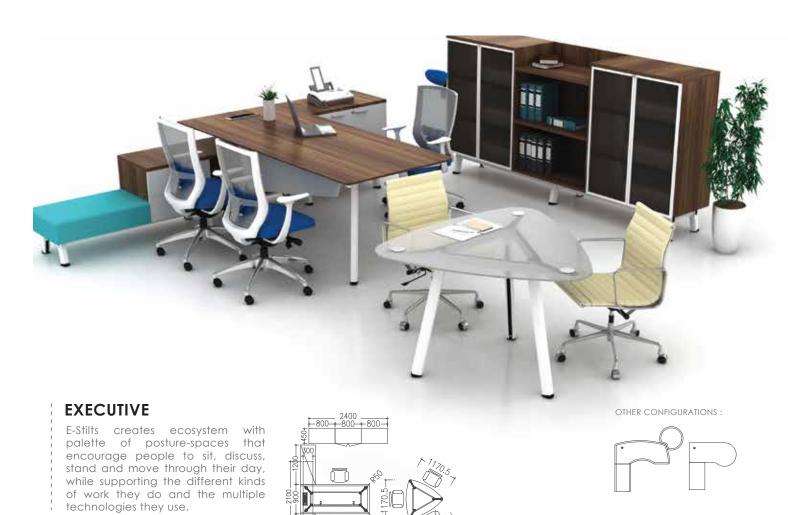

## Versatile working scenarios with add-on table for additional surface space and storage unit as storage space for documents with modern style and simple modularity that delivers on form

and functions.