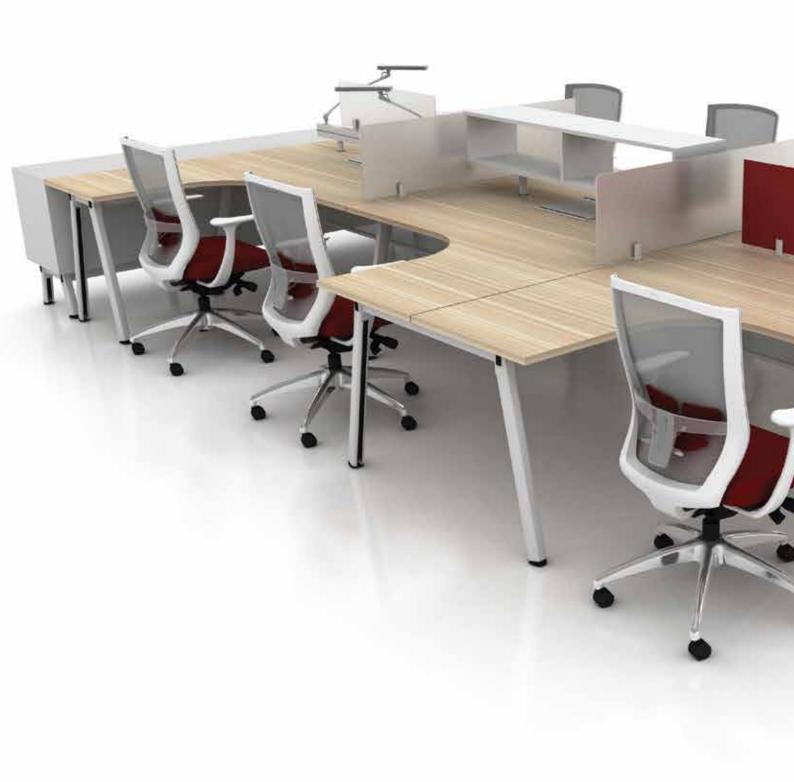

# **LINEAR**

Teams need places that allow them to see their teammates comfortably, hear each other clearly and share information easily in order to build social capital and the "shared mind" that is necessary to bring innovation to successful conclusion. E-Stilts design offers a comfortable place to work, focused and maximise interaction between each other.

## Versatile working scenarios with add-on table for additional surface space and storage unit as storage space for documents with modern style and simple modularity that delivers on form

and functions.