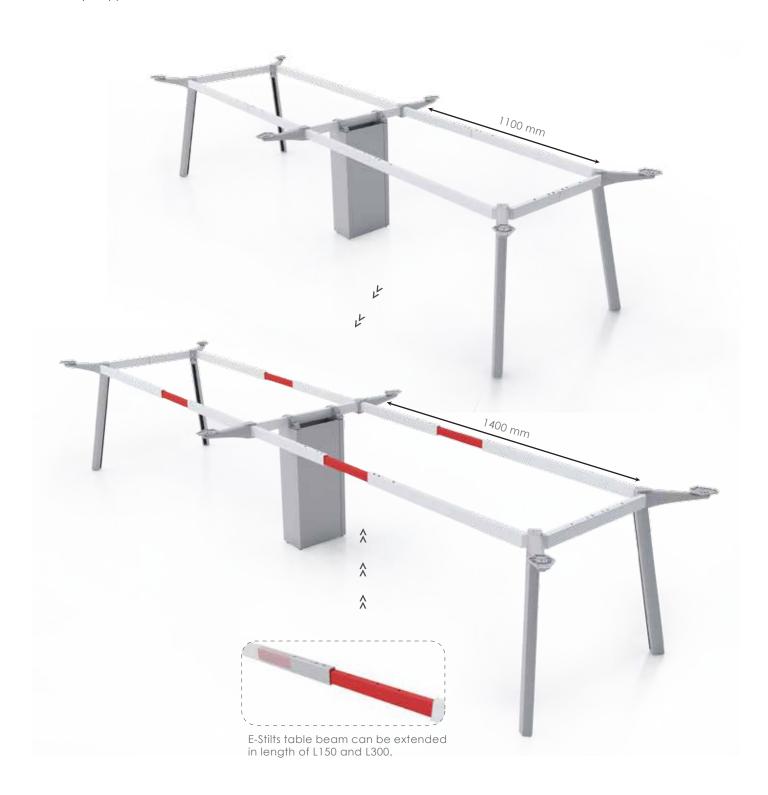

# ONE SIZE DOESN'T FIT ALL

In table top extension, E-Stilts can be extended in length of L150 and L300. This table top extension function normally is applicable for conference table.