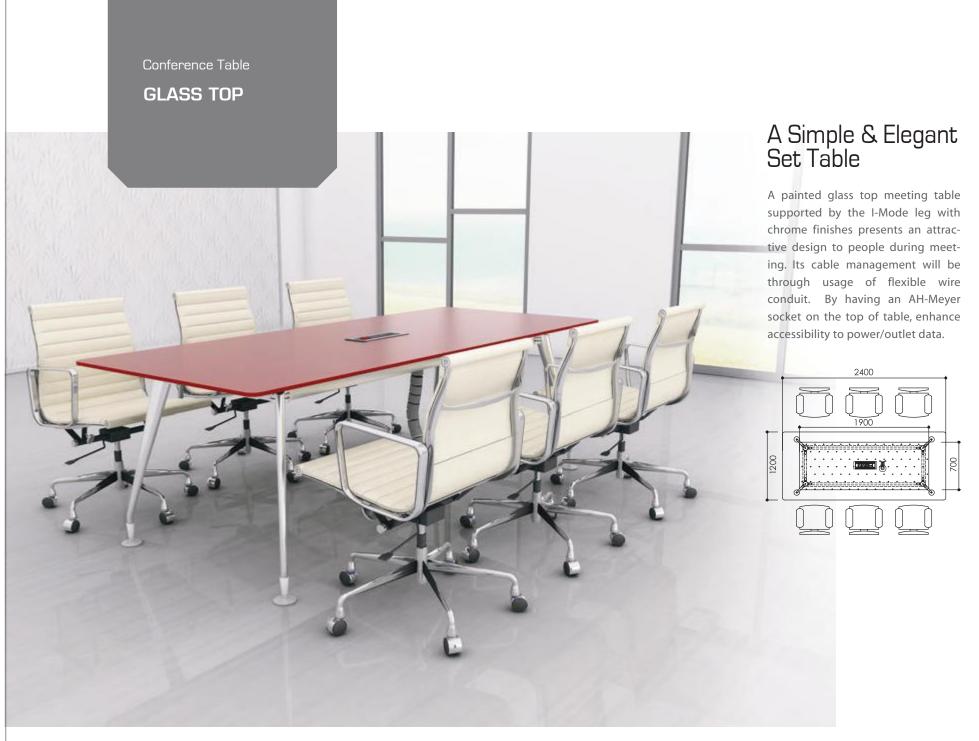

Artmatrix provides a large range of area optimization solutions. Tables of varying shapes and sizes can meet and combine to create beautiful, elegant and functional meeting areas. Our clear-cut design portrays the essential lines for a personal and prestigious environment.



CONFERENCE TABLE













## An Attractive and Variation Meeting Table

A meeting table in A-shape, which in a non-traditional shape serves to come out a modern design and break the tension during meeting. The MFC (Melamine Face Chipboard) top finishes is complemented by a reverse chamfer to top edges, give people a sleek and slim top detail. The center part of the meeting table, wrapping by using leather in various colour, present an alternative interesting combination. A chrome finishes I-Mode leg heighten the sense of elegance of this meeting table. By having a well design of cable trays and risers underneath the table top, giving a clean cut lines design to people and easy access to the power/ data & voice points by the use of AH-Meyer turnable socket on the table.



# A Tough & Clean-cut Lines Design