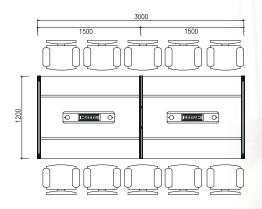

# A Tough & Clean-cut Lines Design

The meeting table which comes in metal square leg and MFC (Melamine Face Chipboard) top finishes and complemented by flat edge, proposes a simple and clean-cut lines design which well suited to both traditional and contemporary boardroom. A wire riser which placed underneath the meeting table keeps the wire management neatly.