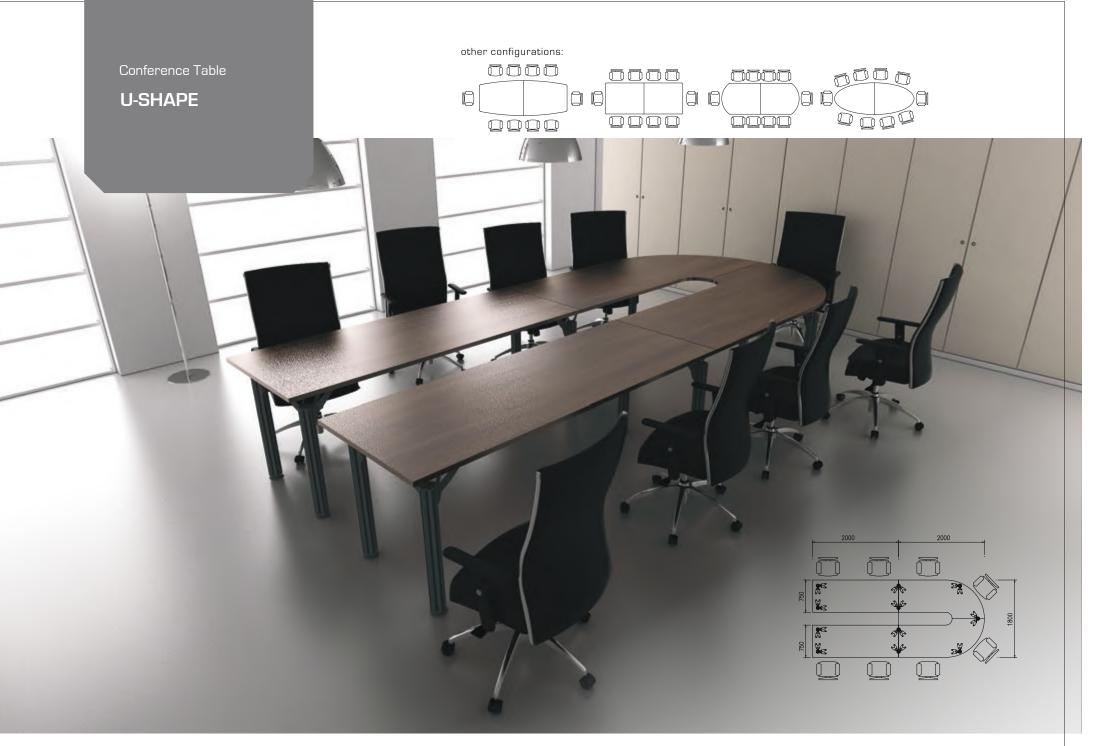

# A Tough & Clean-cut Lines Design

The meeting table which comes in metal square leg and MFC (Melamine Face Chipboard) top finishes and complemented by flat edge, proposes a simple and clean-cut lines design which well suited to both traditional and contemporary boardroom. A wire riser which placed underneath the meeting table keeps the wire management neatly.