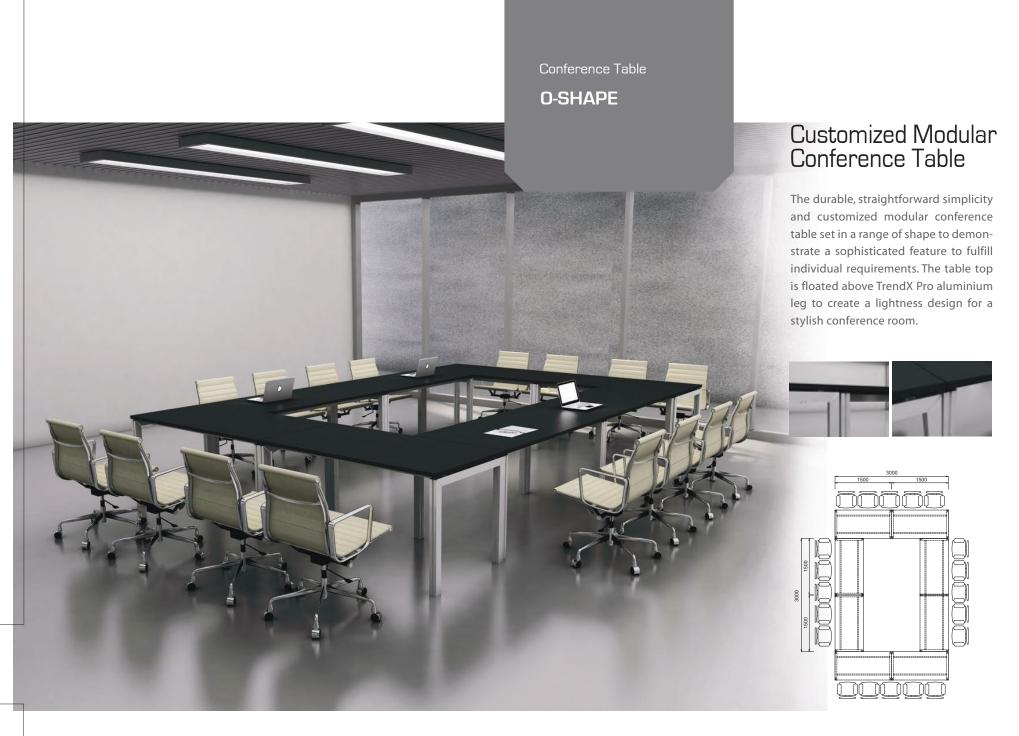

Artmatrix provides a large range of area optimization solutions. Tables of varying shapes and sizes can meet and combine to create beautiful, elegant and functional meeting areas. Our clear-cut design portrays the essential lines for a personal and prestigious environment.



CONFERENCE TABLE













## An Attractive and Variation Meeting Table

A meeting table in A-shape, which in a non-traditional shape serves to come out a modern design and break the tension during meeting. The MFC (Melamine Face Chipboard) top finishes is complemented by a reverse chamfer to top edges, give people a sleek and slim top detail. The center part of the meeting table, wrapping by using leather in various colour, present an alternative interesting combination. A chrome finishes I-Mode leg heighten the sense of elegance of this meeting table. By having a well design of cable trays and risers underneath the table top, giving a clean cut lines design to people and easy access to the power/ data & voice points by the use of AH-Meyer turnable socket on the table.



# A Tough & Clean-cut Lines Des