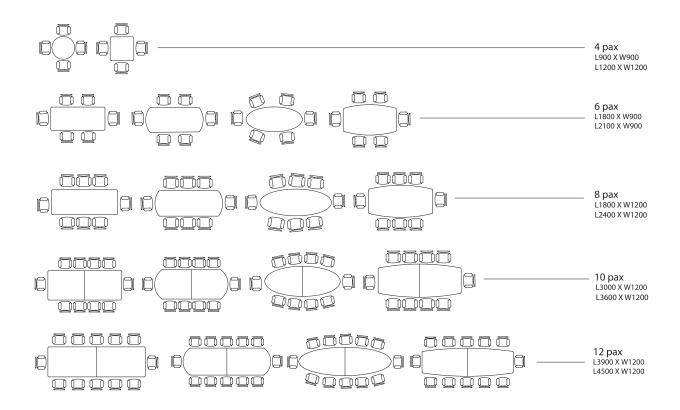

us colour, present an alternative interesting combination. A chrome finishes I-Mode leg heighten the sense of elegance of this meeting table. By having a well design of cable trays and risers underneath the table top, giving a clean cut lines design to people and easy access to the power/ data & voice points by the use of AH-Meyer turnable socket on the table.



# A Tough & Clean-cut Lines Design

The meeting table which comes in metal square leg and MFC (Melamine Face Chipboard) top finishes and complemented by flat edge, proposes a simple and clean-cut lines design which well suited to both traditional and contemporary boardroom. A wire riser which placed underneath the meeting table keeps the wire management neatly.





### CONFERENCE TABLE EDGING:



### TABLE SHAPE & SIZE OPTIONS: