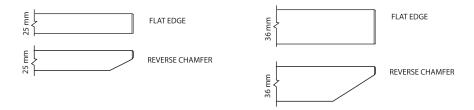

wrapping by using leather in various colour, present an alternative interesting combination. A chrome finishes I-Mode leg heighten the sense of elegance of this meeting table. By having a well design of cable trays and risers underneath the table top, giving a clean cut lines design to people and easy access to the power/ data & voice points by the use of AH-Meyer turnable socket on the table.



# A Tough & Clean-cut Lines Design

The meeting table which comes in metal square leg and MFC (Melamine Face Chipboard) top finishes and complemented by flat edge, proposes a simple and clean-cut lines design which well suited to both traditional and contemporary boardroom. A wire riser which placed underneath the meeting table keeps the wire management neatly.





### CONFERENCE TABLE EDGING:



### TABLE SHAPE & SIZE OPTIONS: