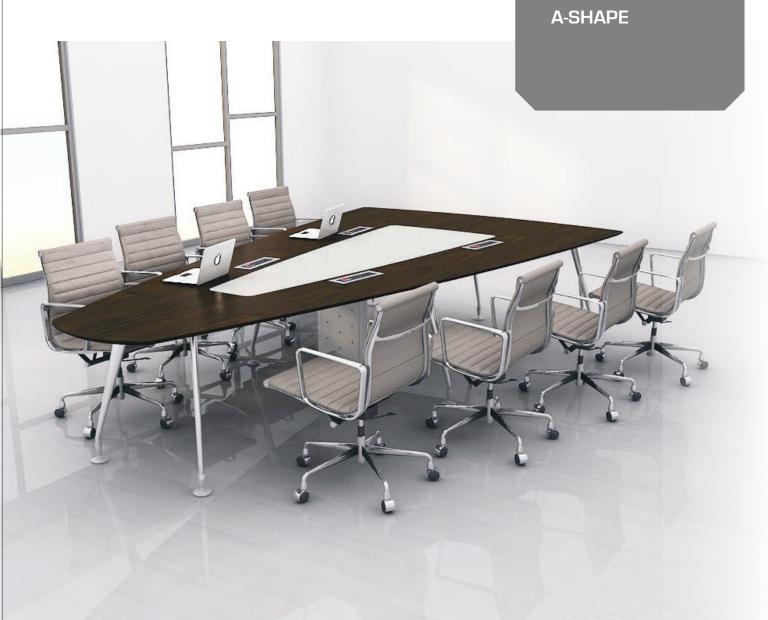

## An Attractive and Variation Meeting Table

A meeting table in A-shape, which in a non-traditional shape serves to come out a modern design and break the tension during meeting. The MFC (Melamine Face Chipboard) top finishes is complemented by a reverse chamfer to top edges, give people a sleek and slim top detail. The center part of the meeting table, wrapping by using leather in various colour, present an alternative interesting combination. A chrome finishes I-Mode leg heighten the sense of elegance of this meeting table. By having a well design of cable trays and risers underneath the table top, giving a clean cut lines design to people and easy access to the power/ data & voice points by the use of AH-Meyer turnable socket on the table.