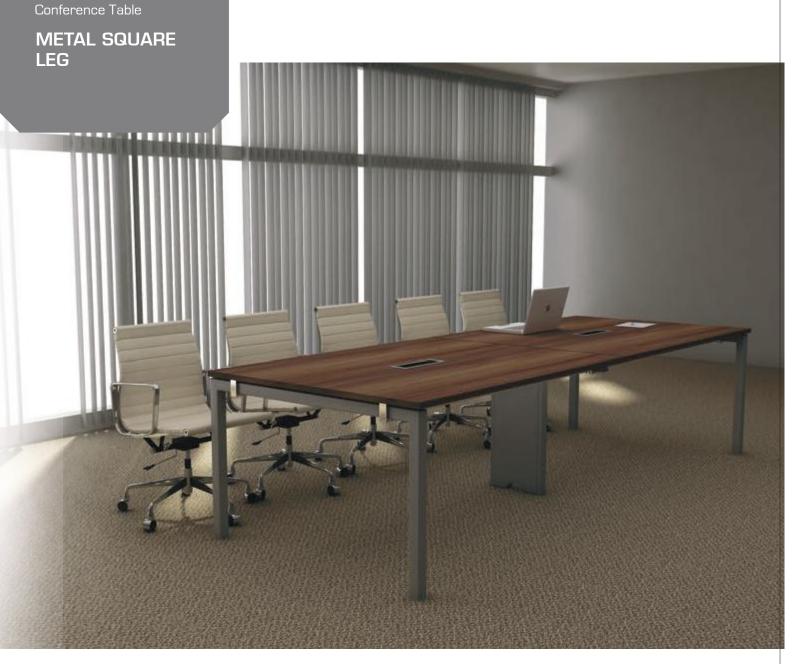

# A Tough & Clean-cut Lines Design

The meeting table which comes in metal square leg and MFC (Melamine Face Chipboard) top finishes and complemented by flat edge, proposes a simple and clean-cut lines design which well suited to both traditional and contemporary boardroom. A wire riser which placed underneath the meeting table keeps the wire management neatly.