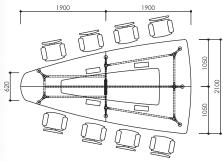

nvironment.



CONFERENCE TABLE













## An Attractive and Variation Meeting Table

A meeting table in A-shape, which in a non-traditional shape serves to come out a modern design and break the tension during meeting. The MFC (Melamine Face Chipboard) top finishes is complemented by a reverse chamfer to top edges, give people a sleek and slim top detail. The center part of the meeting table, wrapping by using leather in various colour, present an alternative interesting combination. A chrome finishes I-Mode leg heighten the sense of elegance of this meeting table. By having a well design of cable trays and risers underneath the table top, giving a clean cut lines design to people and easy access to the power/ data & voice points by the use of AH-Meyer turnable socket on the table.



# A Tough & Clean-cut Lines Design

The meeting table which comes in metal square leg and MFC (Melamine Face Chipboard) top finishes and complemented by flat edge, proposes a simple and clean-cut lines design which well suited to both traditional and contemporary boardroom. A wire riser which placed underneath the meeting table keeps the wire management neatly.





### CONFERENCE TABLE EDGING:



### TABLE SHAPE & SIZE OPTIONS: