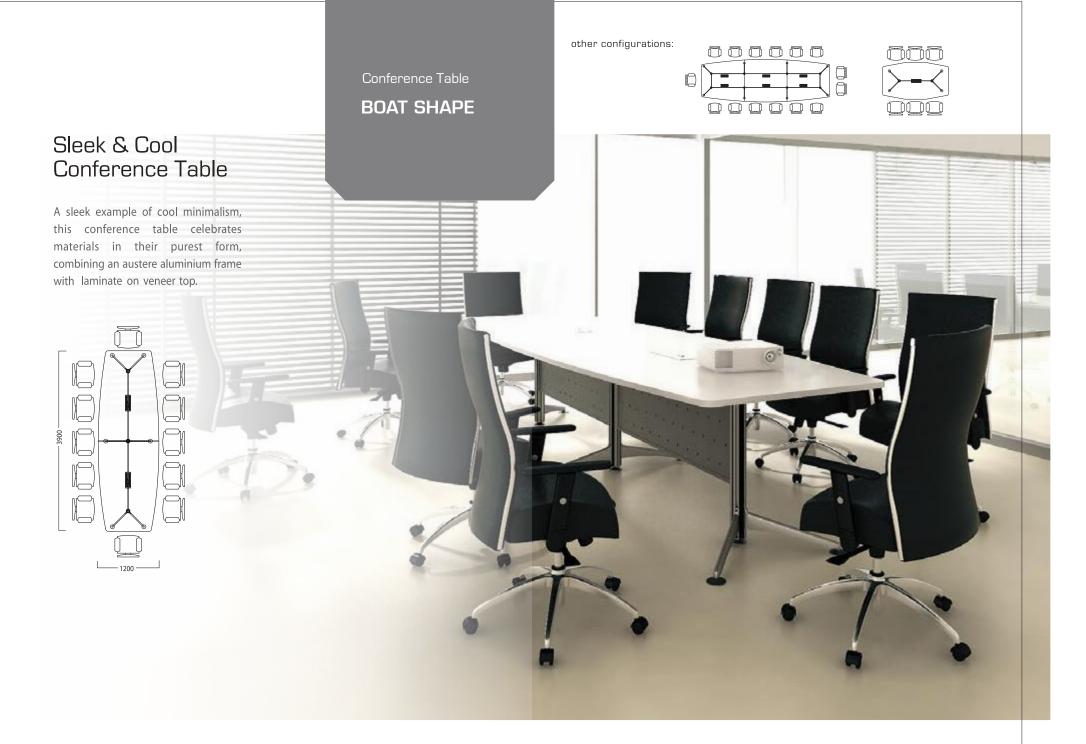

Artmatrix provides a large range of area optimization solutions. Tables of varying shapes and sizes can meet and combine to create beautiful, elegant and functional meeting areas. Our clear-cut design portrays the essential lines for a personal and prestigious environment.



CONFERENCE TABLE













## An Attractive and Variation Meeting Table

A meeting table in A-shape, which in a non-traditional shape serves to come out a modern design and break the tension during meeting. The MFC (Melamine Face Chipboard) top finishes is complemented by a reverse chamfer to top edges, give people a sleek and slim top detail. The center part of the meeting table, wrapping by using leather in various colour, present an alternative interesting combination. A chrome finishes I-Mode leg heighten the sense of elegance of this meeting table. By having a well design of cable trays and risers underneath the table top, giving a clean cut lines design to people and easy access to the power/ data & voice points by the use of AH-Meyer turnable socket on the table.



# A Tough & Clean-cut Lines Desig