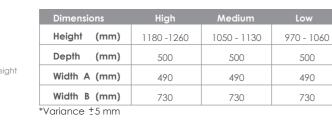

### INNOVE

| Dimensions   | High        | Medium      | Low        | Cantilever |
|--------------|-------------|-------------|------------|------------|
| Height (mm)  | 1210 - 1290 | 1050 - 1130 | 970 - 1060 | 930        |
| Depth (mm)   | 500         | 500         | 500        | 500        |
| Width A (mm) | 490         | 490         | 490        | 490        |
| Width B (mm) | 730         | 730         | 730        | 570        |

\*Variance ±5 mm

| Container Size | High | Medium | Low | Cantilever |
|----------------|------|--------|-----|------------|
| Qty/20GP       | 90   | 108    | 108 | 51         |
| Qty/40HQ       | 180  | 228    | 228 | 132        |