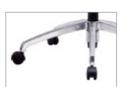

#### Aluminium base

Swivel aluminium base with twin wheel nylon castors.

#### Aluminium base

Swivel aluminium base with twin wheel nylon castors.

500

490

730

930

500

490