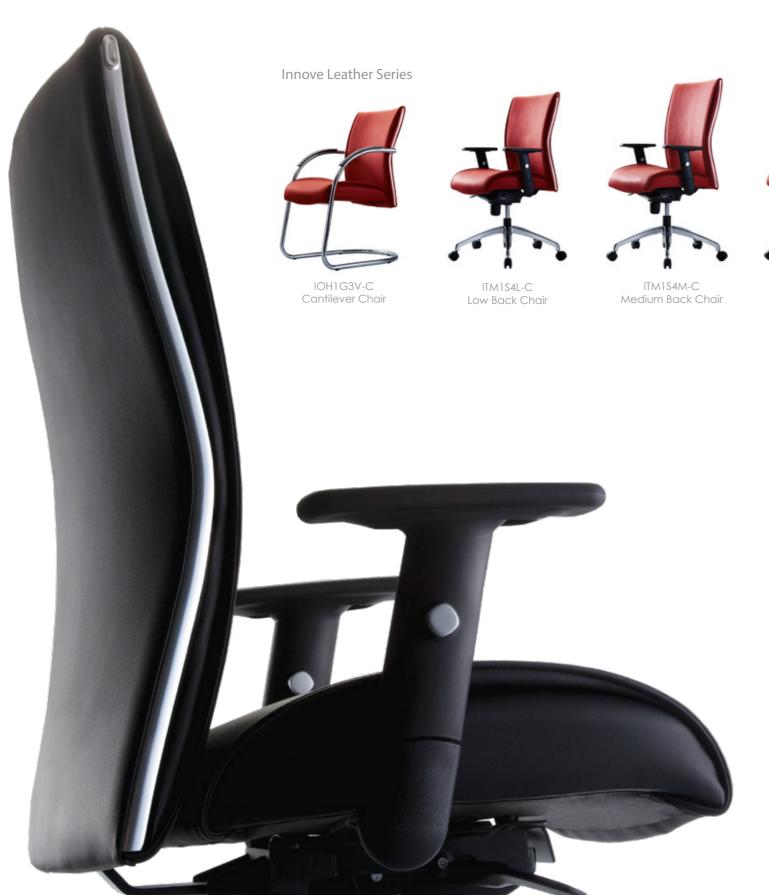

# **INNOVE**

Innove is designed with fine craftsmanship in leather. It's furnished applied with synchronized multiple locking mechanism and thick PU cushion backrest, provides a comfort better and flexible sitting position.

#### **Contoured backrest**

A contoured shaped cushion on upholstered backrest, conforms finely to body shape.

#### Mars armrest

Height adjustable armrest with polyurethane (PU) armpad.

#### Polyurethane (PU) seat

A high density polyurethane moulded foam upholstered in either PU or leather finishing, provides great comfort sitting for long seating hours.

#### Synchronized multiple locking mechanism

Easy and handy adjustment of synchronized multiple locking mechanism and tension adjustable knob to adapt user body weight automatically. It enables the backrest can be locked at 3 positions.

#### Aluminium base

Swivel aluminium base with twin wheel nylon castors.