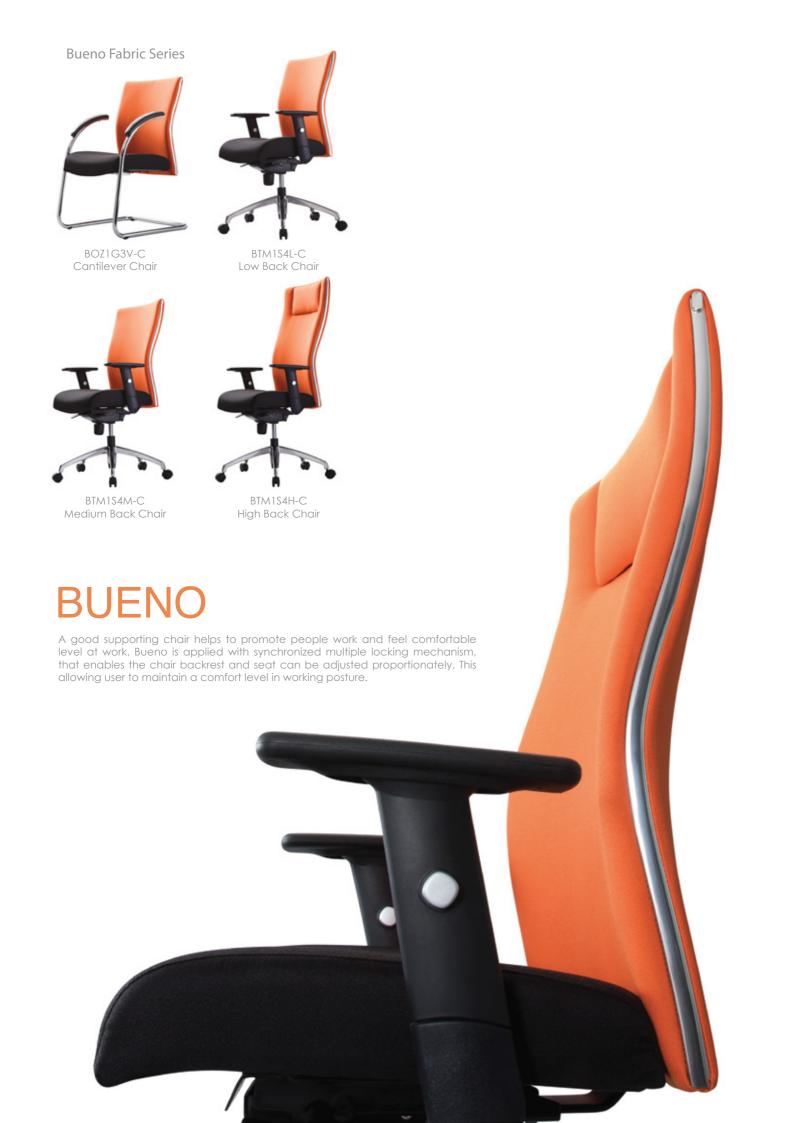

#### Synchronized multiple locking mechanism

Easy and handy adjustment of synchronized multiple locking mechanism and tension adjustable knob to adapt user body weight automatically. It enables the backrest can be locked at 3 positions.

### Synchronized multiple locking mechanism

Easy and handy adjustment of synchronized multiple locking mechanism and tension adjustable knob to adapt user body weight automatically. It enables the backrest can be locked at 3 positions.