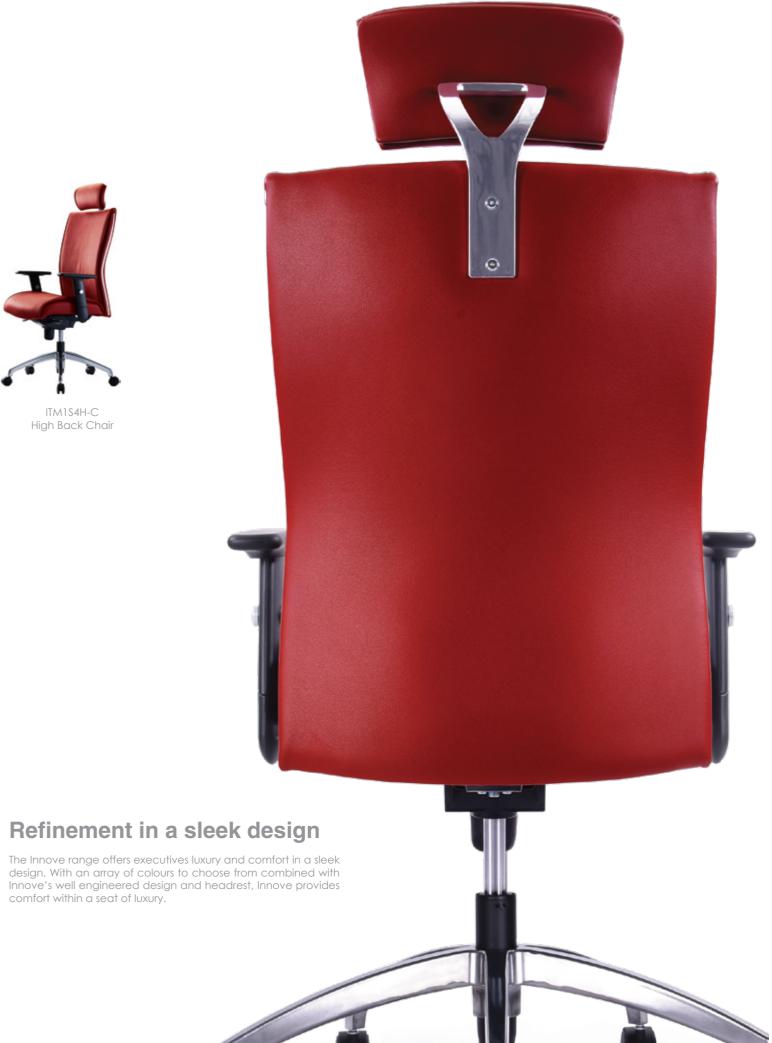

## **Headrest support**

A foam padded headrest upholstered in either PU or leather finished, provide maximum comfort and support to head and neck.

## Pleasing and sophisticated design

sleek angles add to the classiness and sophistication of the chairs, with leather finishing the chairs are the perfect choice for a chic appearance in modern office.

# **INNOVE**

Innove is designed with fine craftsmanship in leather. It's furnished applied with synchronized multiple locking mechanism and thick PU cushion backrest, provides a comfort better and flexible sitting position.