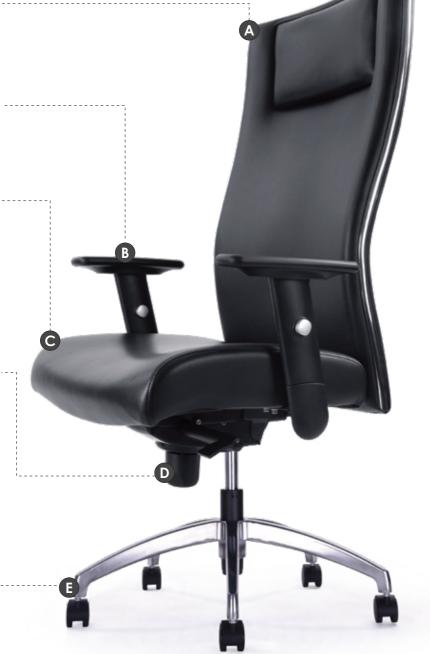

## **Headrest support**

A foam padded headrest upholstered in either PU or leather finished, provide maximum comfort and support to head and neck.

#### Mars armrest

Height adjustable armrest with polyurethane (PU) armpad.

#### Polyurethane (PU) seat

A high density polyurethane moulded foam upholstered in either PU or leather finishing, provides great comfort sitting for long seating hours.

#### Synchronized multiple locking mechanism

Easy and handy adjustment of synchronized multiple locking mechanism and tension adjustable knob to adapt user body weight automatically. It enables the backrest can be locked at 3 positions.

#### Aluminium base

Swivel aluminium base with twin wheel nylon castors.