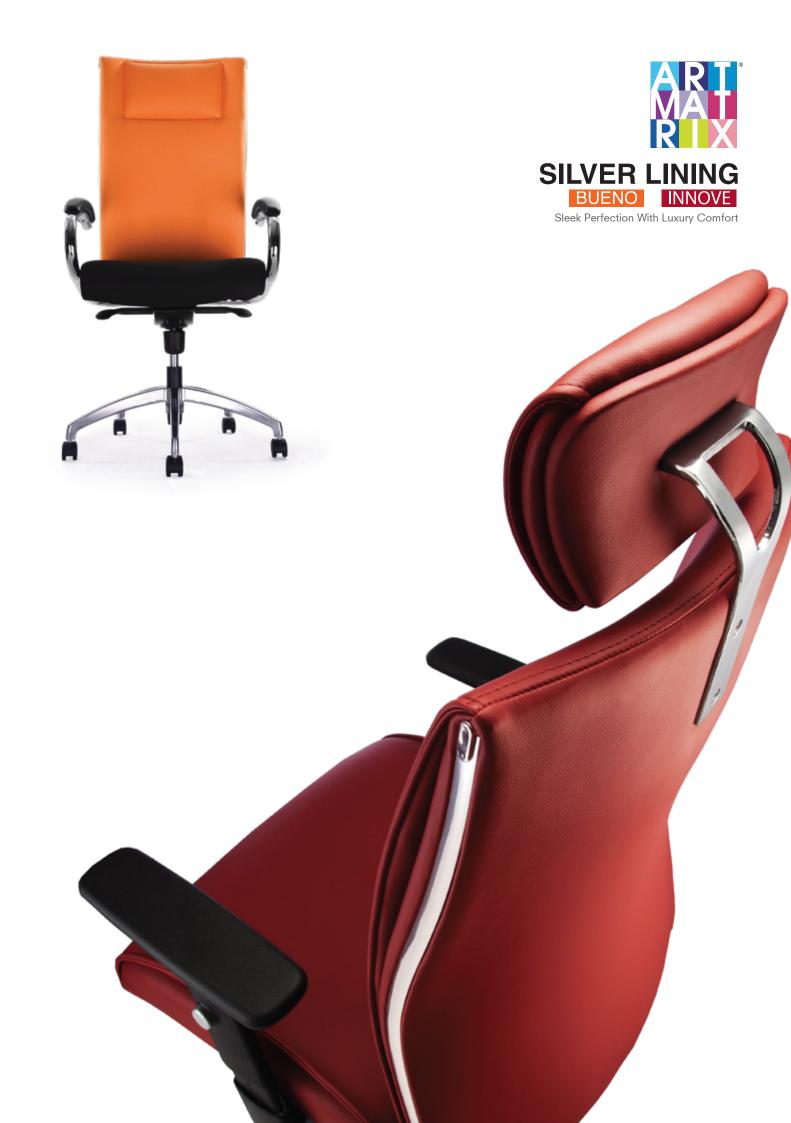

## Pleasing and sophisticated design

sleek angles add to the classiness and sophistication of the chairs, with leather finishing the chairs are the perfect choice for a chic appearance in modern office.



# **INNOVE**

Innove is designed with fine craftsmanship in leather. It's furnished applied with synchronized multiple locking mechanism and thick PU cushion backrest, provides a comfort better and flexible sitting position.







BUENO **INNOVE** 

#### **Contoured backrest**

A contoured shaped cushion on upholstered backrest, conforms finely to body shape.

#### Mars armrest

Height adjustable armrest with polyurethane (PU) armpad.

#### Polyurethane (PU) seat

A high density polyurethane moulded foam upholstered in either PU or leather finishing, provides great comfort sittin