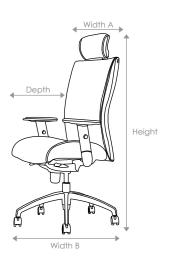

### INNOVE

| Dimensions   | High        | Medium      | Low        | Cantilever |
|--------------|-------------|-------------|------------|------------|
| Height (mm)  | 1210 - 1290 | 1050 - 1130 | 970 - 1060 | 930        |
| Depth (mm)   | 500         | 500         | 500        | 500        |
| Width A (mm) | 490         | 490         | 490        | 490        |
| Width B (mm) | 730         | 730         | 730        | 570        |