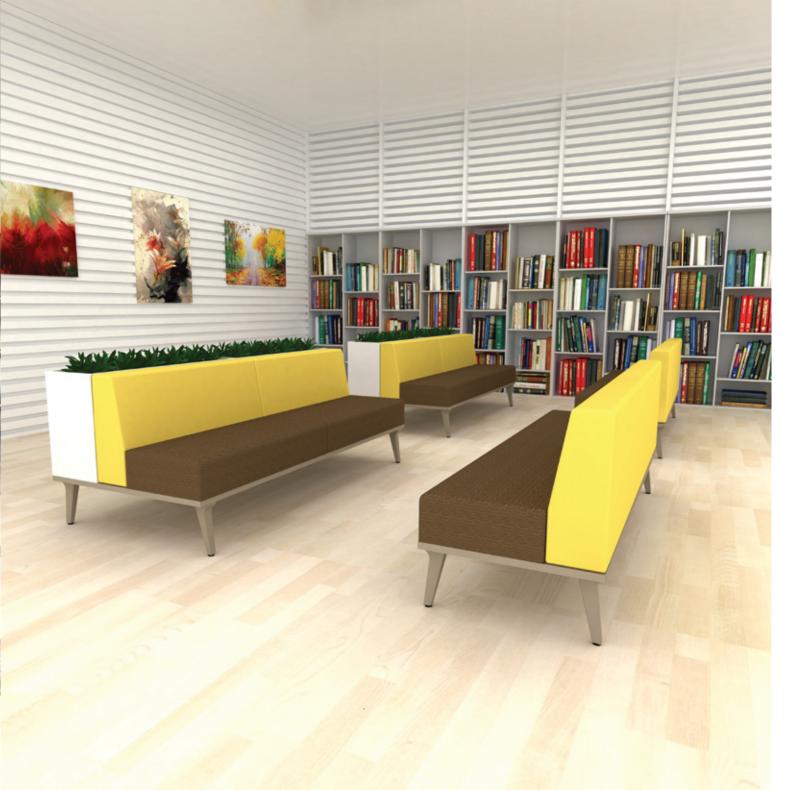

# NET@WORK LOUNGE

Net@work in sofa lounge design provides an adequate visual and acoustic shield against surrounding environment, creating a relaxing ambience of lounge seating.

**Panel** : YM-802 | YM-816

Sofa : YM-816
Panel Height : H1500