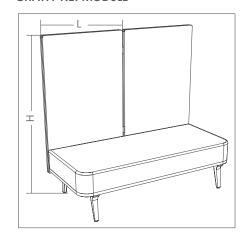

### **NET@WORK MODULE**

RECTANGULAR MODULE

Height (H): 1050mm to 1800mm Length (L): 450mm to 1200mm

L-SHAPED MODULE

Height (H): 1050mm to 1800mm Length (L): 600mm to 1000mm

Width (W): 300mm

### **CHATTY NET MODULE**

RECTANGULAR MODULE

Height (H): 900mm to 1400mm Length (L): 450mm to 1200mm

L-SHAPED MODULE

Height (H): 900mm to 1400mm Length (L): 600mm to 1000mm

Width (W): 550mm