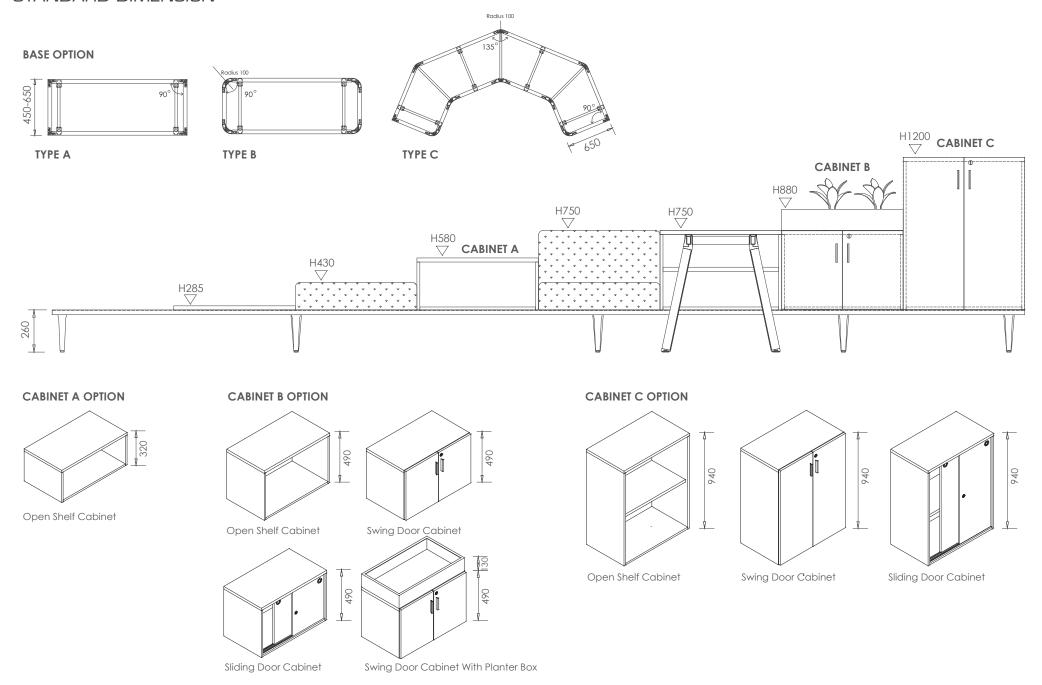

### STANDARD DIMENSION

### **NET@WORK MODULE**

RECTANGULAR MODULE

Height (H): 1050mm to 1800mm Length (L): 450mm to 1200mm

L-SHAPED MODULE

Height (H): 1050mm to 1800mm Length (L): 600mm to 1000mm

Width (W): 300mm

### **CHATTY NET MODULE**

RECTANGULAR MODULE

Height (H): 900mm to 1400mm Length (L): 450mm to 1200mm

L-SHAPED MODULE

Height (H): 900mm to 1400mm Length (L): 600mm to 1000mm

Width (W): 550mm