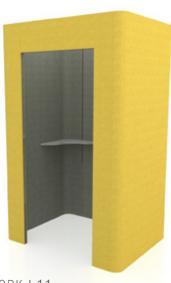

# **NET@WORK** PHONE BOOTH

Net@work acoustic phone booth absorbs mid-frequency ambient noise, creating a comfortable and private place to make private call and video conference within an open workplace. This creates a great solution for noise distracted workplace.

**Panel** : YM-802 | YM-816

Worktop : White
Panel Height : H2100