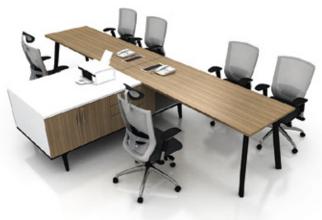

# **NET@WORK** MEETING POD

Net@work meeting pod is an alternative choice to host a small meeting without completely losing contact with the surrounding. Its reduced noise disruption feature makes it an ideal place for group discussion or meeting.

Panel : EXL.042 Capri | EXL.061 Galaxy

**Sofa** : EXL.061 Galaxy

Worktop : American White Ash

Panel Height : H1500