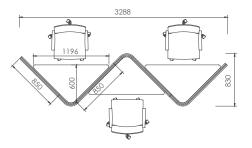

### **NET@WORK MODULE**

RECTANGULAR MODULE

Height (H): 1050mm to 1800mm Length (L): 450mm to 1200mm

L-SHAPED MODULE

Height (H): 1050mm to 1800mm Length (L): 600mm to 1000mm

Width (W): 300mm