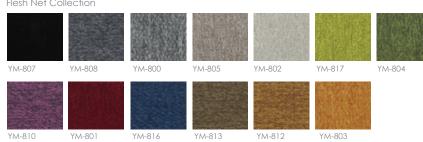

### **FABRIC COLOUR**

Net@work and Chatty Net System are available in a range of colour mixes to enhance or contrast with the environments.