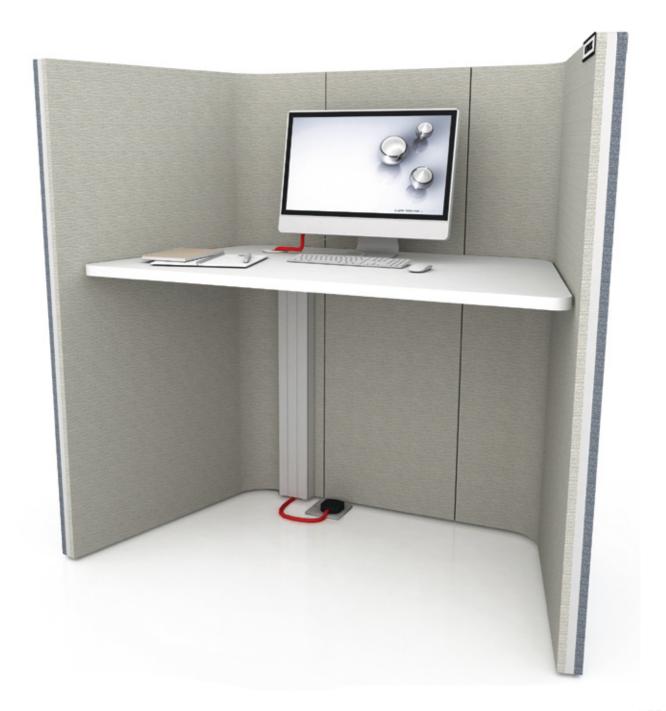

Incorporating with power connection, Net@work provides electrical connection point for laptop, tablets or task light. A wire riser is attached to the panel to route the cables from floor to work surface to access electricity.

# **WIRE** MANAGEMENT

Wire management in Net@work is nicely sealed underneath the table through grommet hole and wire riser. This allows all power, data and voice cables route from the power source to worksurface for user convenience. It comes with optional built-in power box.

A wire riser is attached to the panel to route the cables from floor to work surface.