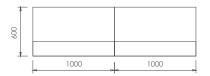

### **NET@WORK MODULE**

RECTANGULAR MODULE

Height (H): 1050mm to 1800mm Length (L): 450mm to 1200mm

L-SHAPED MODULE

Height (H): 1050mm to 1800mm Length (L): 600mm to 1000mm

Width (W): 300mm

### **CHATTY NET MODULE**

RECTANGULAR MODULE

Height (H): 900mm to 1400mm Length (L): 450mm to 1200mm

L-SHAPED MODULE

Height (H): 900mm to 1400mm Length (L): 600mm to 1000mm

Width (W): 550mm