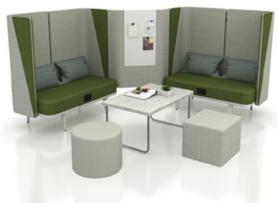

# **NET@WORK** MEETING POD

Net@work meeting pod is an alternative choice to host a small meeting without completely losing contact with the surrounding. Its reduced noise disruption feature makes it an ideal place for group discussion or meeting.

Panel : EXL.042 Capri | EXL.061 Galaxy

**Sofa** : EXL.061 Galaxy

Worktop : American White Ash

Panel Height : H1500