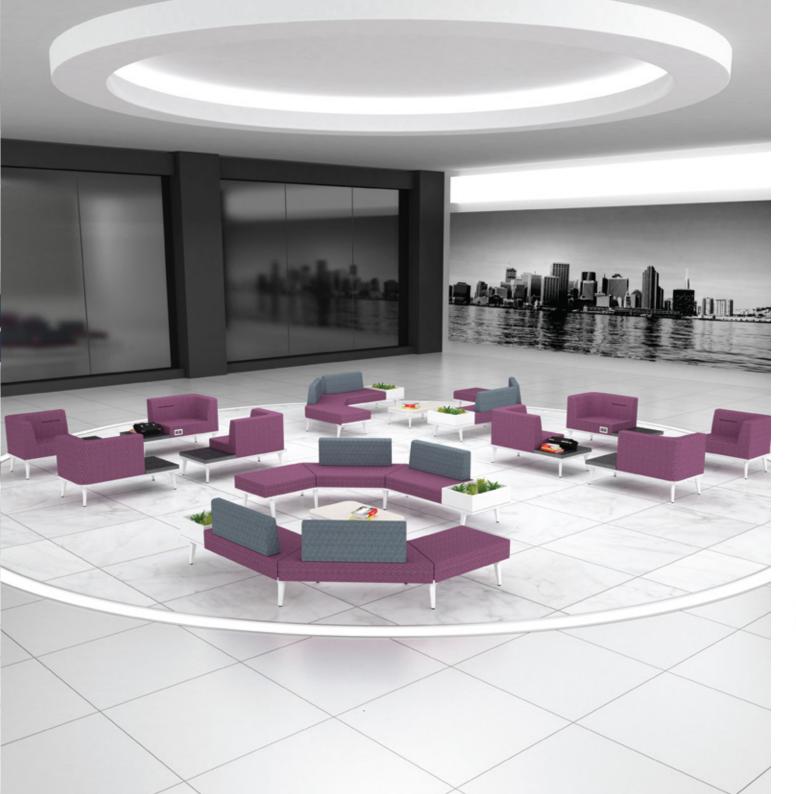

**Sofa** : YM-802 | YM-804

Panel Height : H1400

Chatty Net redefines the modular system with sofas, tables, stools and cabinets with endless possible configurations. Chatty Net bench can be used individually or linked with other elements such as cabinets or tables to satisfy the need for soft seating within casual area in an open plan office.

Cabinet : White

Sofa : EXL.052 Bling | EXL.180 Java

The modular design of Chatty Net lounge allows user to maximise the functionality of open space. Its soft lines and elegant curve design creates a relaxing and comforting atmosphere that is ideal for public spaces or waiting area.