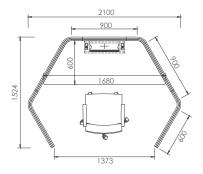

### STANDARD DIMENSION

### **NET@WORK MODULE**

RECTANGULAR MODULE

Height (H): 1050mm to 1800mm Length (L): 450mm to 1200mm

L-SHAPED MODULE

Height (H): 1050mm to 1800mm Length (L): 600mm to 1000mm

Width (W): 300mm