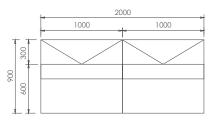

### **CHATTY NET MODULE**

RECTANGULAR MODULE

Height (H): 900mm to 1400mm Length (L): 450mm to 1200mm

L-SHAPED MODULE

Height (H): 900mm to 1400mm Length (L): 600mm to 1000mm

Width (W): 550mm