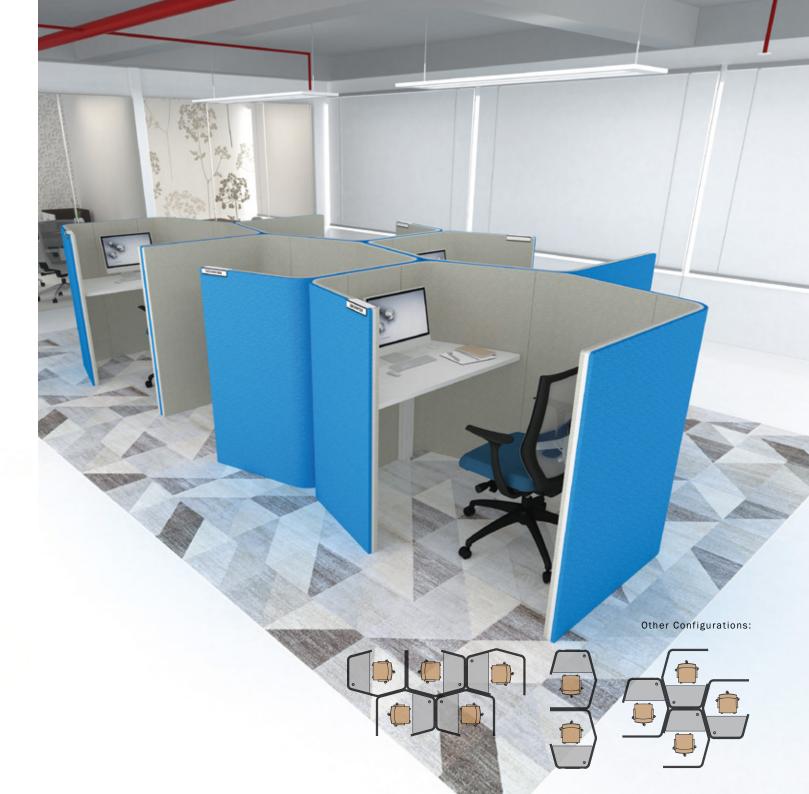

The innovative geometric design provides endless possible configurations for various human activities, such as personal workplace, study corner, team collaboration area and breakout place. Its high panel design allows the creation of passageway and divides work area.

# Other Configurations: