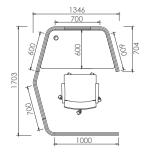

### STANDARD DIMENSION

### **NET@WORK MODULE**

RECTANGULAR MODULE

Height (H): 1050mm to 1800mm Length (L): 450mm to 1200mm

L-SHAPED MODULE

Height (H): 1050mm to 1800mm Length (L): 600mm to 1000mm

Width (W): 300mm