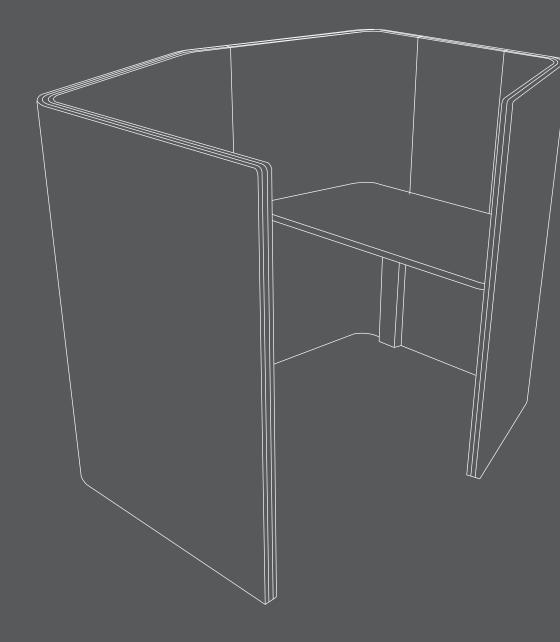

# NET@WORK TASK POD

Honeycomb shaped task pod is an ideal working space for focused work in hectic working environment. It presents a distraction-free workplace, for people to work independently in a noise controlled environment.

# NET@WORK TASK POD

Net@work task pod is designed for modern and agile workplace with sound proofing and power supply options for a comfortable and private workplace. It can be clustered together in different configurations. This is ideal for housing team members who work in a group but each occupies an individual unit.