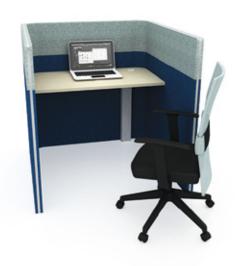

# NET@WORK TASK POD

Honeycomb shaped task pod is an ideal working space for focused work in hectic working environment. It presents a distraction-free workplace, for people to work independently in a noise controlled environment.

Panel : EXL.024 Celedon | EXL.162 Storm

Worktop : Pino Blanco

Chair : Xenic

Panel Height : H1400