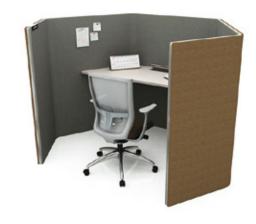

# NET@WORK TASK POD

Honeycomb shaped task pod is an ideal working space for focused work in hectic working environment. It presents a distraction-free workplace, for people to work independently in a noise controlled environment.

# NET@WORK TASK POD

Net@work task pod is designed for modern and agile workplace with sound proofing and power supply options for a comfortable and private workplace. It can be clustered together in different configurations. This is ideal for housing team members who work in a group but each occupies an individual unit.