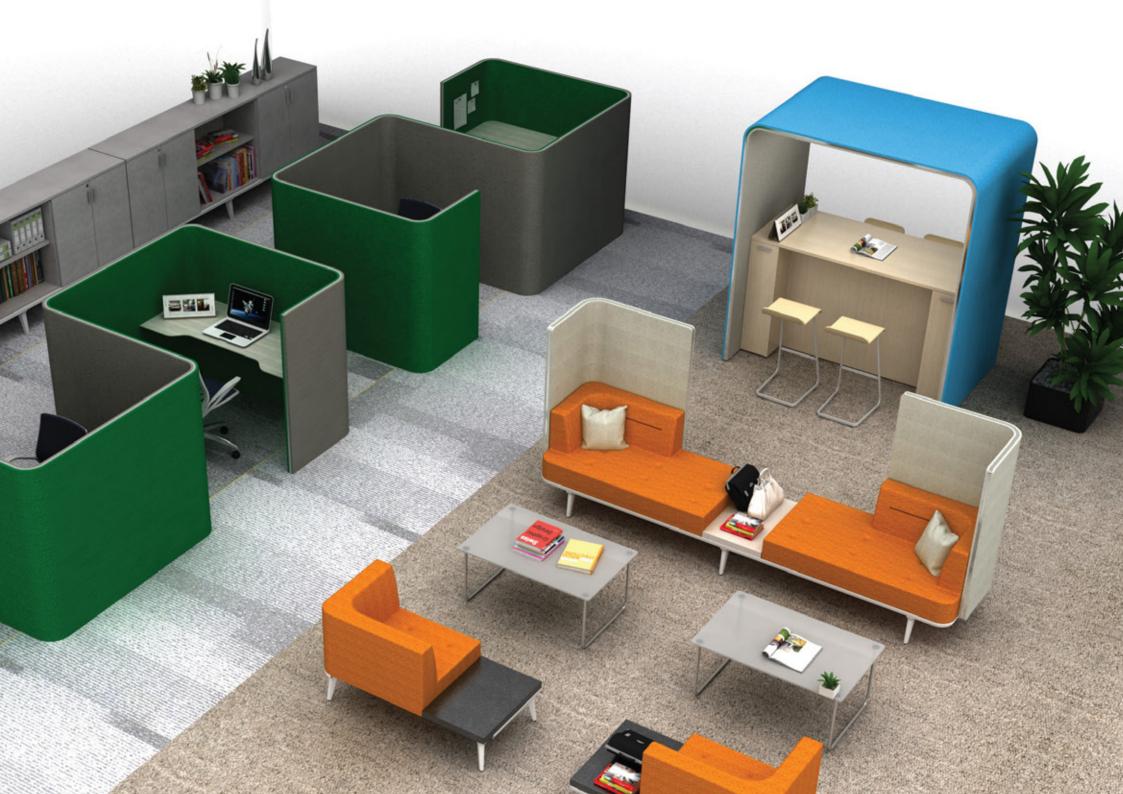

# NET@WORK

Net@work provides innovative solution for agile workplace which requires both concentration and collaboration. It creates a private space for people to complete focused task in an open plan office environment.

The innovative geometric design provides endless possible configurations for various human activities, such as personal workplace, study corner, team collaboration area and breakout place. Its high panel design allows the creation of passageway and divides work area.

# CHATTY NET

Realizing the importance of work life quality, Chatty Net provides an innovative solution to support casual work and provide a comfortable work space to encourage employee engagement and interaction.

Associated with smart cable management, this modular bench system provides a platform to accommodate different modules such as cabinets, tables, seats or cubicle planters, keeping everything close at hand.

Many configurations are possible with a single Chatty Net system, providing a higher degree of functionality within the collaborative zones. The raised legs design creates a floating effect to the system, giving a lightness impression and a better housekeeping management.