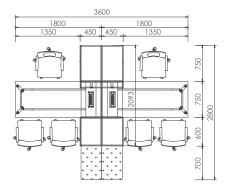

### STANDARD DIMENSION

### **NET@WORK MODULE**

RECTANGULAR MODULE

Height (H): 1050mm to 1800mm Length (L): 450mm to 1200mm

L-SHAPED MODULE

Height (H): 1050mm to 1800mm Length (L): 600mm to 1000mm

Width (W): 300mm

### **CHATTY NET MODULE**

RECTANGULAR MODULE

Height (H): 900mm to 1400mm Length (L): 450mm to 1200mm

L-SHAPED MODULE

Height (H): 900mm to 1400mm Length (L): 600mm to 1000mm

Width (W): 550mm