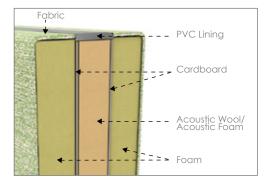

The panel consists of good absorptive material, offering great acoustic comfort by reducing noise and high pitch sounds with an NRC (Noise Reduction Coefficient) rating of 0.8. It absorbs sound frequencies effectively, ranging from approximately 200 Hz to 2500 Hz. This helps to alleviate noise issue in workplace.

Net@work is an extendable and re-configurable system that can be planned and integrated with minimal effort to suit with any workplace interior. Net@work panels are 50mm thick and in modular with several height options to tailor according to user requirements.

0.8 NRC rating

Tested by Tuv Sud PSB Singapore Test Report No. 7191172900-MEC17-EMK