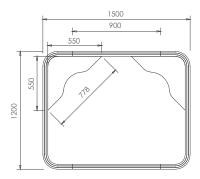

### STANDARD DIMENSION

### **NET@WORK MODULE**

RECTANGULAR MODULE

Height (H): 1050mm to 1800mm Length (L): 450mm to 1200mm

L-SHAPED MODULE

Height (H): 1050mm to 1800mm Length (L): 600mm to 1000mm

Width (W): 300mm