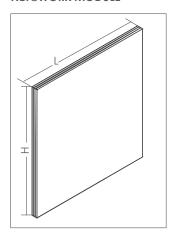

### **NET@WORK MODULE**

RECTANGULAR MODULE

Height (H): 1050mm to 1800mm Length (L): 450mm to 1200mm

L-SHAPED MODULE

Height (H): 1050mm to 1800mm Length (L): 600mm to 1000mm

Width (W): 300mm

### **CHATTY NET MODULE**

RECTANGULAR MODULE

Height (H): 900mm to 1400mm Length (L): 450mm to 1200mm

L-SHAPED MODULE

Height (H): 900mm to 1400mm Length (L): 600mm to 1000mm

Width (W): 550mm