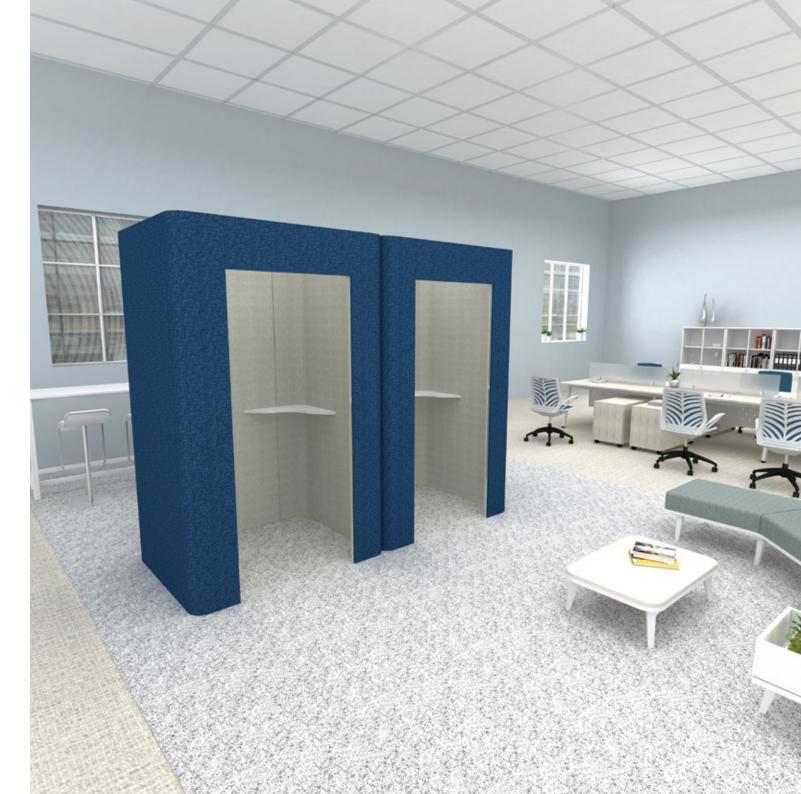

# **NET@WORK** PHONE BOOTH

Net@work acoustic phone booth absorbs mid-frequency ambient noise, creating a comfortable and private place to make private call and video conference within an open workplace. This creates a great solution for noise distracted workplace.

**Panel** : YM-802 | YM-816

Worktop : White
Panel Height : H2100