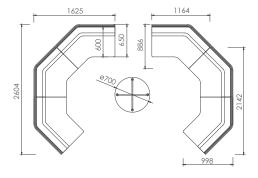

### STANDARD DIMENSION

### **NET@WORK MODULE**

RECTANGULAR MODULE

Height (H): 1050mm to 1800mm Length (L): 450mm to 1200mm

L-SHAPED MODULE

Height (H): 1050mm to 1800mm Length (L): 600mm to 1000mm

Width (W): 300mm

### **CHATTY NET MODULE**

RECTANGULAR MODULE

Height (H): 900mm to 1400mm Length (L): 450mm to 1200mm

L-SHAPED MODULE

Height (H): 900mm to 1400mm Length (L): 600mm to 1000mm

Width (W): 550mm