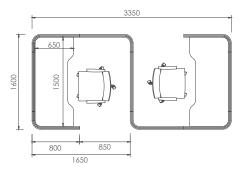

### STANDARD DIMENSION

### **CHATTY NET MODULE**

RECTANGULAR MODULE

Height (H): 900mm to 1400mm Length (L): 450mm to 1200mm

L-SHAPED MODULE

Height (H): 900mm to 1400mm Length (L): 600mm to 1000mm

Width (W): 550mm