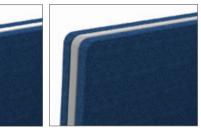

### PANEL TRIMMING COLOUR

**CHATTY NET BASE PROFILE** 

Round Edge

Sharp Edge

### **CHATTY NET BASE COLOUR**

Tex White Silver Matt

Champagne Silver Metallic

All leg structures and panel frames come with epoxy coating to protect the structure and give a clear and glossy look.