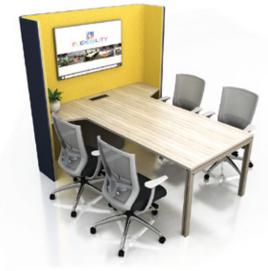

# **NET@WORK** MEETING POD

Net@work meeting pod is an alternative choice to host a small meeting without completely losing contact with the surrounding. Its reduced noise disruption feature makes it an ideal place for group discussion or meeting.

Panel : EXL.042 Capri | EXL.061 Galaxy

**Sofa** : EXL.061 Galaxy

Worktop : American White Ash

Panel Height : H1500