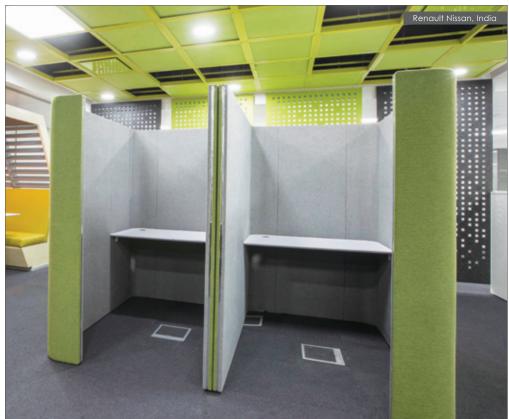

# **NET@WORK** MEETING POD

Net@work meeting pod is an alternative choice to host a small meeting without completely losing contact with the surrounding. Its reduced noise disruption feature makes it an ideal place for group discussion or meeting.

Panel : EXL.042 Capri | EXL.061 Galaxy

**Sofa** : EXL.061 Galaxy

Worktop : American White Ash

Panel Height : H1500