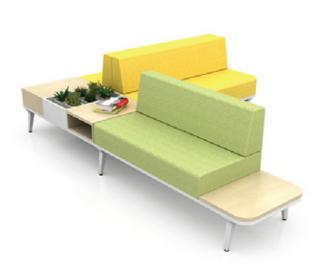

**Sofa** : YM-802 | YM-804

Panel Height : H1400

Chatty Net redefines the modular system with sofas, tables, stools and cabinets with endless possible configurations. Chatty Net bench can be used individually or linked with other elements such as cabinets or tables to satisfy the need for soft seating within casual area in an open plan office.