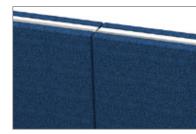

### **PANEL JOINING**

NET@WORK Panels are joined together by slotting.

CHATTY NET Panel connector joins two panels together.