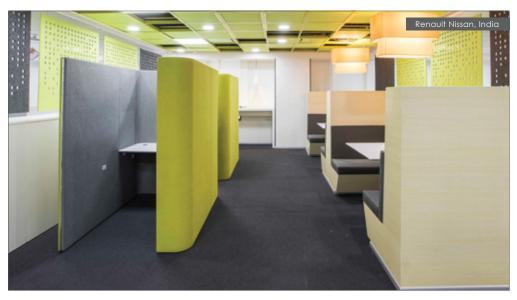

# **NET@WORK** MEETING POD

Net@work meeting pod is an alternative choice to host a small meeting without completely losing contact with the surrounding. Its reduced noise disruption feature makes it an ideal place for group discussion or meeting.

Panel : EXL.042 Capri | EXL.061 Galaxy

**Sofa** : EXL.061 Galaxy

Worktop : American White Ash

Panel Height : H1500