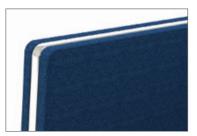

as an optional choice to route wires, further reducing unnecessary clutter.

**CHATTY NET FEATURES** 



### All modules are integrated with connectors for easy installation and reconfiguration.

The connector comes with pull and push design to lock onto the base.



### STANDARD DIMENSION



### **NET@WORK MODULE**



RECTANGULAR MODULE

Height (H): 1050mm to 1800mm Length (L): 450mm to 1200mm



L-SHAPED MODULE

Height (H): 1050mm to 1800mm Length (L): 600mm to 1000mm

Width (W): 300mm

### **CHATTY NET MODULE**



RECTANGULAR MODULE

Height (H): 900mm to 1400mm Length (L): 450mm to 1200mm



L-SHAPED MODULE

Height (H): 900mm to 1400mm Length (L): 600mm to 1000mm

Width (W): 550mm

### **PANEL ANGLE**



Net@work Panel Angle



Chatty Net Panel Angle

### DETAIL

### **PANEL PROFILE**



Rounded corner at the end of panel.

### **PANEL JOINING**



NET@WORK Panels are joined together by slotting.



CHATTY NET Panel connector joins two panels together.

### PANEL TRIMMING COLOUR







**CHATTY NET BASE PROFILE** 



Round Edge



Sharp Edge

### **CHATTY NET BASE COLOUR**



Tex White Silver Matt



Champagne Silver Metallic





All leg structures and panel frames come with epoxy coating to protect the structure and give a clear and glossy look.

### **CHATTY NET CONNECTOR**



Chrome Finishes



**Epoxy Finishes** 

### **FABRIC COLOUR**





Net@work and Chatty Net System are available in a range of colour mixes to enhance or contrast with the environments.

### **NET@WORK PANEL CROSS SECTION**



### Disclaimer:

- 1. All images are for illustration purposes only.