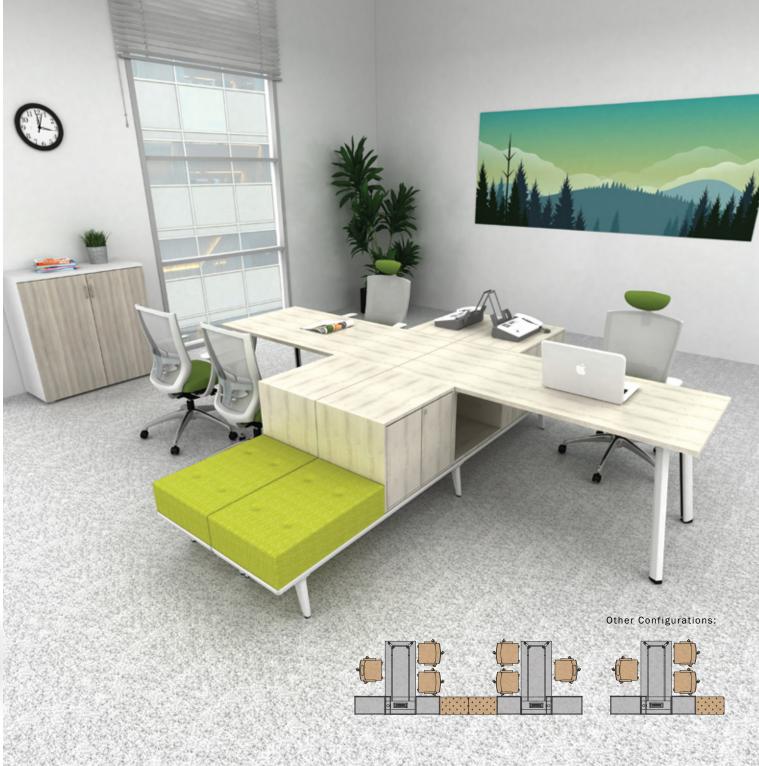

# **CHATTY NET** DESK

Chatty Net provides a rational choice for dynamic working environment. The bench frame allows different combinations of modules, which can be interchangeable according to needs.

Worktop & cabinet : American White Ash

Cabinet : White Sofa : YM-817