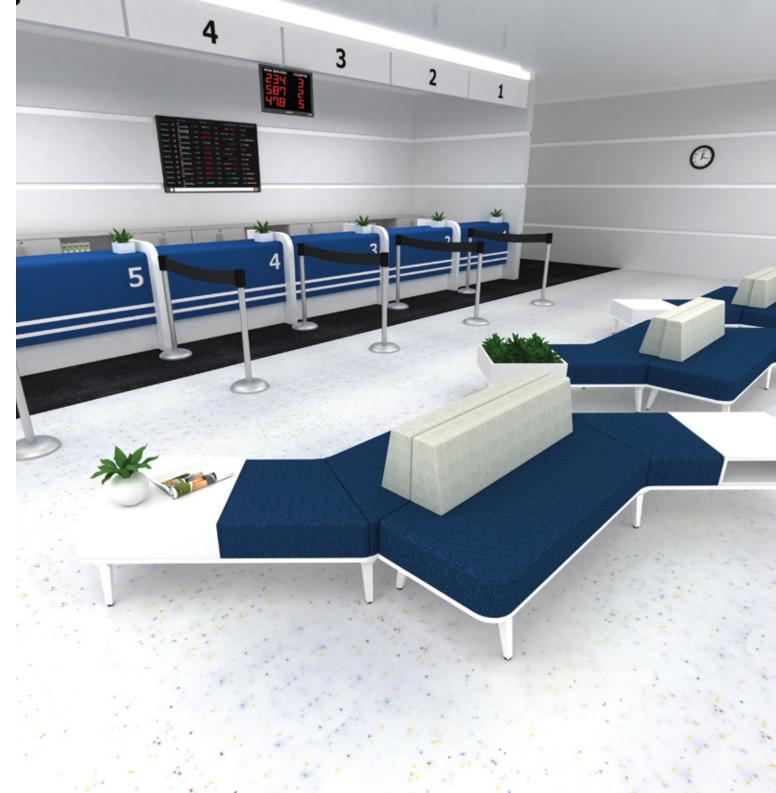

# NET@WORK LOUNGE

Net@work in sofa lounge design provides an adequate visual and acoustic shield against surrounding environment, creating a relaxing ambience of lounge seating.

**Panel** : YM-802 | YM-816

Sofa : YM-816
Panel Height : H1500