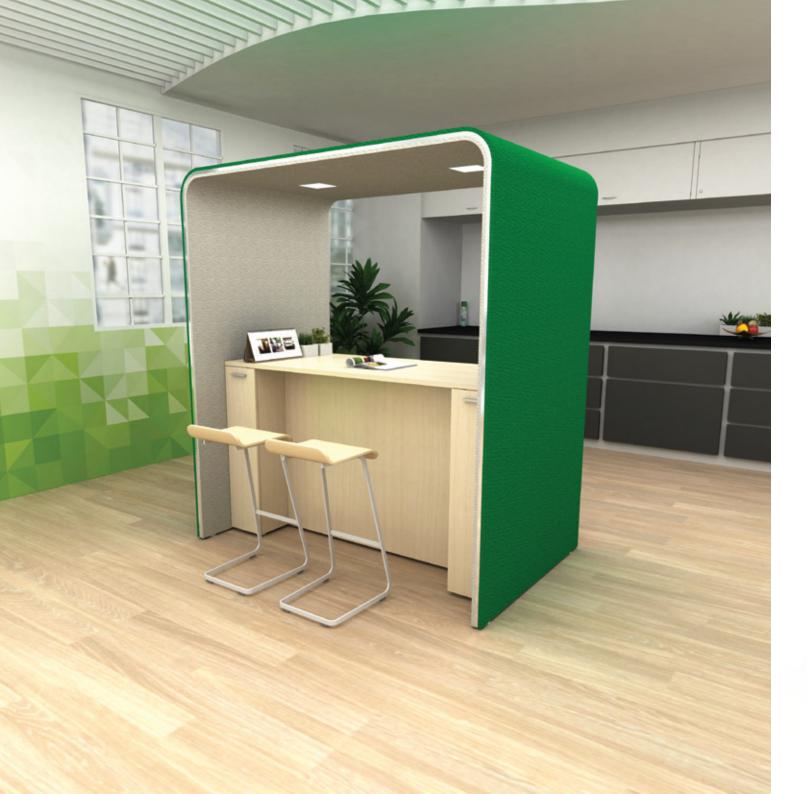

# **NET@WORK** BAR COUNTER

An acoustic bar counter provides a cozy space in an open area for impromptu meetings and discussions besides encouraging interactions.

Panel : EXL.020 Seagrass | EXL.130 Dove

Worktop & Cabinet : Ivory Maple
Panel Height : H2100