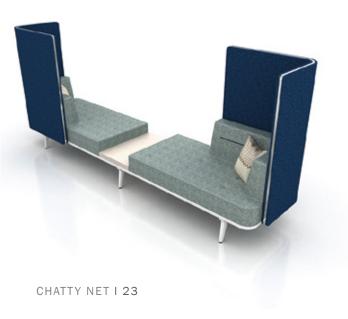

# **CHATTY NET** RELAX

Associated with elevated acoustic panel, Chatty Net provides an ideal relaxing hub for a short getaway and casual speech. It provides a stress-free zone to complement work life balance idea.

Panel : YM-802 Sofa : YM-803