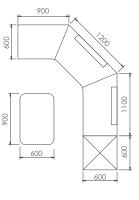

### STANDARD DIMENSION

### **NET@WORK MODULE**

RECTANGULAR MODULE

Height (H): 1050mm to 1800mm Length (L): 450mm to 1200mm

L-SHAPED MODULE

Height (H): 1050mm to 1800mm Length (L): 600mm to 1000mm

Width (W): 300mm