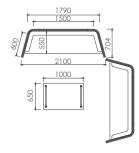

### **NET@WORK MODULE**

RECTANGULAR MODULE

Height (H): 1050mm to 1800mm Length (L): 450mm to 1200mm

L-SHAPED MODULE

Height (H): 1050mm to 1800mm Length (L): 600mm to 1000mm

Width (W): 300mm

### **CHATTY NET MODULE**

RECTANGULAR MODULE

Height (H): 900mm to 1400mm Length (L): 450mm to 1200mm

L-SHAPED MODULE

Height (H): 900mm to 1400mm Length (L): 600mm to 1000mm

Width (W): 550mm