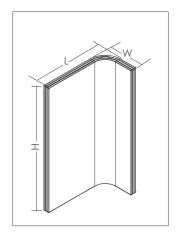

### **NET@WORK MODULE**

RECTANGULAR MODULE

Height (H): 1050mm to 1800mm Length (L): 450mm to 1200mm

L-SHAPED MODULE

Height (H): 1050mm to 1800mm Length (L): 600mm to 1000mm

Width (W): 300mm

### **CHATTY NET MODULE**

RECTANGULAR MODULE

Height (H): 900mm to 1400mm Length (L): 450mm to 1200mm

L-SHAPED MODULE

Height (H): 900mm to 1400mm Length (L): 600mm to 1000mm

Width (W): 550mm