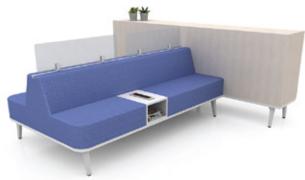

# NET@WORK LOUNGE

Net@work in sofa lounge design provides an adequate visual and acoustic shield against surrounding environment, creating a relaxing ambience of lounge seating.

**Panel** : YM-802 | YM-816

Sofa : YM-816
Panel Height : H1500