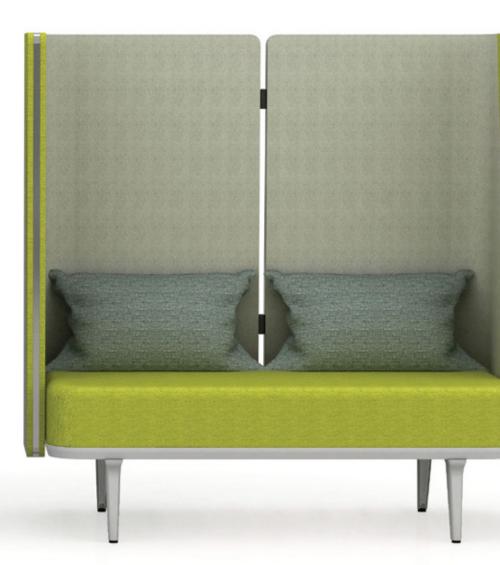

# NET@WORK LOUNGE

Net@work in sofa lounge design provides an adequate visual and acoustic shield against surrounding environment, creating a relaxing ambience of lounge seating.

**Panel** : YM-802 | YM-816

Sofa : YM-816
Panel Height : H1500