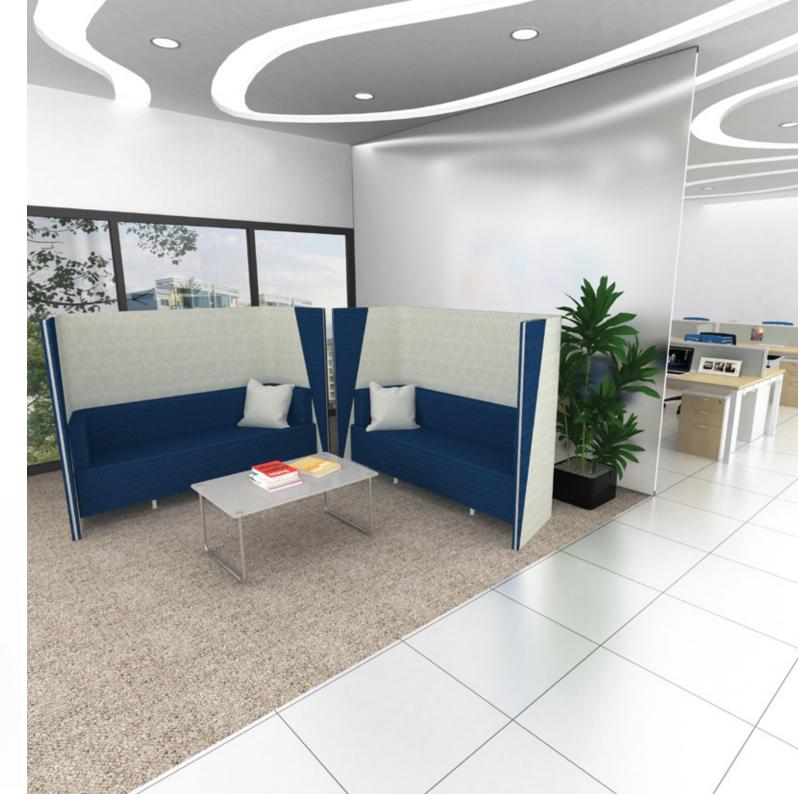

# **CHATTY NET** RELAX

Associated with elevated acoustic panel, Chatty Net provides an ideal relaxing hub for a short getaway and casual speech. It provides a stress-free zone to complement work life balance idea.

Panel : YM-802 Sofa : YM-803