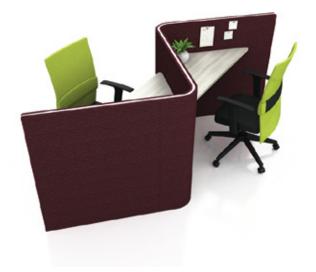

# **NET@WORK** MEETING POD

Net@work meeting pod is an alternative choice to host a small meeting without completely losing contact with the surrounding. Its reduced noise disruption feature makes it an ideal place for group discussion or meeting.

Panel : EXL.042 Capri | EXL.061 Galaxy

**Sofa** : EXL.061 Galaxy

Worktop : American White Ash

Panel Height : H1500