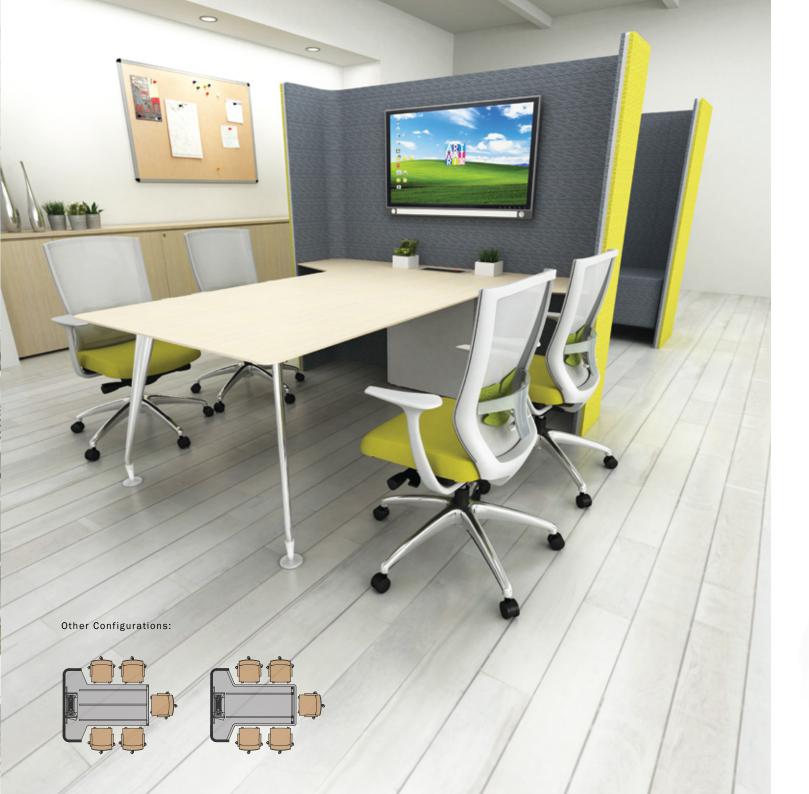

# **NET@WORK** MEETING POD

Net@work meeting pod is an alternative choice to host a small meeting without completely losing contact with the surrounding. Its reduced noise disruption feature makes it an ideal place for group discussion or meeting.

Panel : EXL.042 Capri | EXL.061 Galaxy

**Sofa** : EXL.061 Galaxy

Worktop : American White Ash

Panel Height : H1500