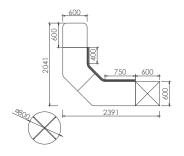

### STANDARD DIMENSION

### **NET@WORK MODULE**

RECTANGULAR MODULE

Height (H): 1050mm to 1800mm Length (L): 450mm to 1200mm

L-SHAPED MODULE

Height (H): 1050mm to 1800mm Length (L): 600mm to 1000mm

Width (W): 300mm