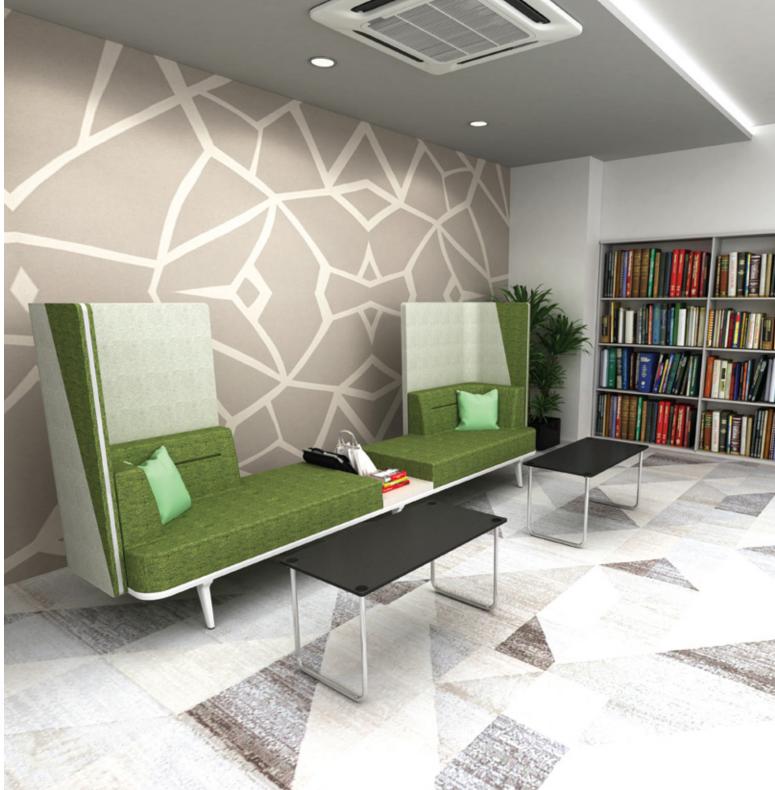

# **CHATTY NET** BREAKOUT AREA

Chatty Net breakout area is an ideal place to recharge and refresh at work after long-hour table task. It is also suitable for informal meeting, as the system creates a conducive environment for conversation.

Worktop : Pino Blanco

Panel : EXL.130 Dove | EXL.041 Sky

Sofa : EXL.041 Sky

Chatty Net lounge can be combination of sofas, screen, tables, planter boxes and cabinets which link seamlessly to each other, creating a mix of rectilinear and curvilinear furniture to define space. The modular sofa can be configured or arranged to fit into different layouts.