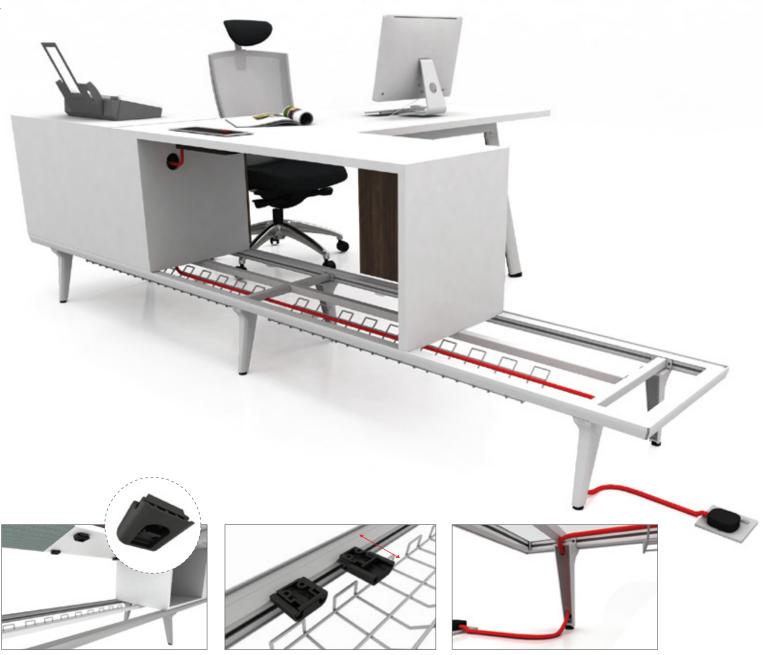

## **WIRE** MANAGEMENT

Cables are conveyed along a hidden wire tray underneath the bench to destined outlets to support various activities which require electricity. Besides, raised legs also serve as an optional choice to route wires, further reducing unnecessary clutter.

**CHATTY NET FEATURES** 

### All modules are integrated with connectors for easy installation and reconfiguration.

The connector comes with pull and push design to lock onto the base.