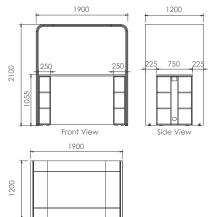

### STANDARD DIMENSION

### **NET@WORK MODULE**

RECTANGULAR MODULE

Height (H): 1050mm to 1800mm Length (L): 450mm to 1200mm

L-SHAPED MODULE

Height (H): 1050mm to 1800mm Length (L): 600mm to 1000mm

Width (W): 300mm