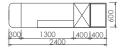

### STANDARD DIMENSION

### **CHATTY NET MODULE**

RECTANGULAR MODULE

Height (H): 900mm to 1400mm Length (L): 450mm to 1200mm

L-SHAPED MODULE

Height (H): 900mm to 1400mm Length (L): 600mm to 1000mm

Width (W): 550mm