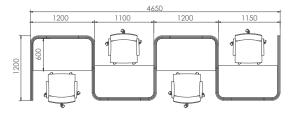

### STANDARD DIMENSION

### **NET@WORK MODULE**

RECTANGULAR MODULE

Height (H): 1050mm to 1800mm Length (L): 450mm to 1200mm

L-SHAPED MODULE

Height (H): 1050mm to 1800mm Length (L): 600mm to 1000mm

Width (W): 300mm