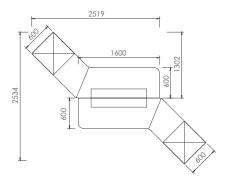

y level. The cozy environment encourages a free flow of creativity and ideas for great work presentation.

**Sofa** : YM-802 | YM-804

Panel Height : H1400









Chatty Net redefines the modular system with sofas, tables, stools and cabinets with endless possible configurations. Chatty Net bench can be used individually or linked with other elements such as cabinets or tables to satisfy the need for soft seating within casual area in an open plan office.

Cabinet : White

Sofa : EXL.052 Bling | EXL.180 Java







The modular design of Chatty Net lounge allows user to maximise the functionality of open space. Its soft lines and elegant curve design creates a relaxing and comforting atmosphere that is ideal for public spaces or waiting area.

Cabinet : White

**Sofa** : YM-816 | YM-802









While a good statement piece reflects corporate identity, Chatty Net takes a step beyond its aesthetic value. The options of table and power point provide greater possibilities besides stereotypical impression of waiting lounge.

Cabinet : White

**Sofa** : YM-810 | YM-800









# **CHATTY NET** RELAX

Associated with elevated acoustic panel, Chatty Net provides an ideal relaxing hub for a short getaway and casual speech. It provides a stress-free zone to complement work life balance idea.

Panel : YM-802 Sofa : YM-803







## **WIRE** MANAGEMENT

Cables are conveyed along a hidden wire tray underneath the bench to destined outlets to support various activities which require electricity. Besides, raised legs also serve as an optional choice to route wires, further reducing unn