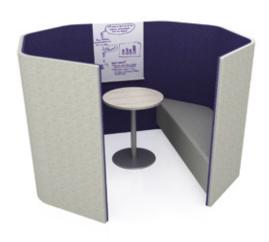

# **NET@WORK** MEETING POD

Net@work meeting pod is an alternative choice to host a small meeting without completely losing contact with the surrounding. Its reduced noise disruption feature makes it an ideal place for group discussion or meeting.

Panel : EXL.042 Capri | EXL.061 Galaxy

**Sofa** : EXL.061 Galaxy

Worktop : American White Ash

Panel Height : H1500