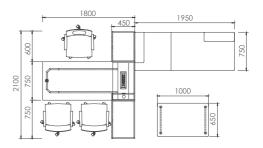

### STANDARD DIMENSION

### **NET@WORK MODULE**

RECTANGULAR MODULE

Height (H): 1050mm to 1800mm Length (L): 450mm to 1200mm

L-SHAPED MODULE

Height (H): 1050mm to 1800mm Length (L): 600mm to 1000mm

Width (W): 300mm

### **CHATTY NET MODULE**

RECTANGULAR MODULE

Height (H): 900mm to 1400mm Length (L): 450mm to 1200mm

L-SHAPED MODULE

Height (H): 900mm to 1400mm Length (L): 600mm to 1000mm

Width (W): 550mm