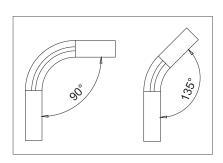

s which require electricity. Besides, raised legs also serve as an optional choice to route wires, further reducing unnecessary clutter.

**CHATTY NET FEATURES** 



### All modules are integrated with connectors for easy installation and reconfiguration.

The connector comes with pull and push design to lock onto the base.



### STANDARD DIMENSION



### **NET@WORK MODULE**



RECTANGULAR MODULE

Height (H): 1050mm to 1800mm Length (L): 450mm to 1200mm



L-SHAPED MODULE

Height (H): 1050mm to 1800mm Length (L): 600mm to 1000mm

Width (W): 300mm

### **CHATTY NET MODULE**



RECTANGULAR MODULE

Height (H): 900mm to 1400mm Length (L): 450mm to 1200mm



L-SHAPED MODULE

Height (H): 900mm to 1400mm Length (L): 600mm to 1000mm

Width (W): 550mm

### **PANEL ANGLE**



Net@work Panel Angle



Chatty Net Panel Angle

### DETAIL

### **PANEL PROFILE**



Rounded corner at the end of panel.

### **PANEL JOINING**



NET@WORK Panels are joined together by slotting.



CHATTY NET Panel connector joins two panels together.

### PANEL TRIMMING COLOUR







**CHATTY NET BASE PROFILE** 



Round Edge



Sharp Edge

### **CHATTY NET BASE COLOUR**



Tex White Silver Matt



Champagne Silver Metallic





All leg structures and panel frames come with epoxy coating to protect the structure and give a clear and glossy look.

### **CHATTY NET CONNECTOR**



Chrome Finishes



**Epoxy Finishes** 

### **FABRIC COLOUR**





Net@work and Chatty Net System are available in a range of colour mixes to enhance or contrast with the environments.

### **NET@WORK PANEL CROSS SECTION**



### Discl