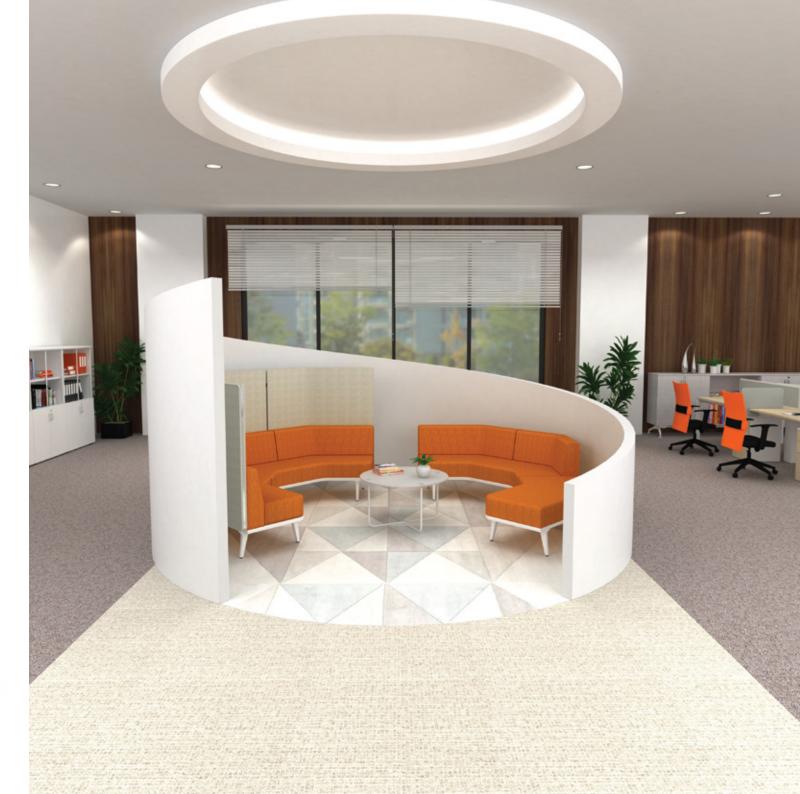

# **CHATTY NET** BREAKOUT AREA

Chatty Net breakout area is an ideal place to recharge and refresh at work after long-hour table task. It is also suitable for informal meeting, as the system creates a conducive environment for conversation.

Worktop : Pino Blanco

Panel : EXL.130 Dove | EXL.041 Sky

Sofa : EXL.041 Sky

Chatty Net lounge can be combination of sofas, screen, tables, planter boxes and cabinets which link seamlessly to each other, creating a mix of rectilinear and curvilinear furniture to define space. The modular sofa can be configured or arranged to fit into different layouts.