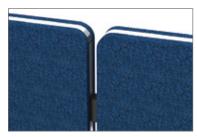

### **PANEL PROFILE**

Rounded corner at the end of panel.

### **PANEL JOINING**

NET@WORK Panels are joined together by slotting.

CHATTY NET Panel connector joins two panels together.