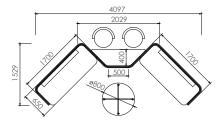

### STANDARD DIMENSION

### **NET@WORK MODULE**

RECTANGULAR MODULE

Height (H): 1050mm to 1800mm Length (L): 450mm to 1200mm

L-SHAPED MODULE

Height (H): 1050mm to 1800mm Length (L): 600mm to 1000mm

Width (W): 300mm