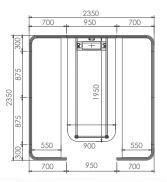

### STANDARD DIMENSION

### **NET@WORK MODULE**

RECTANGULAR MODULE

Height (H): 1050mm to 1800mm Length (L): 450mm to 1200mm

L-SHAPED MODULE

Height (H): 1050mm to 1800mm Length (L): 600mm to 1000mm

Width (W): 300mm