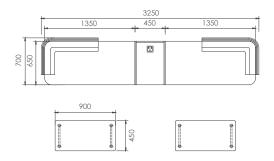

### STANDARD DIMENSION

### **CHATTY NET MODULE**

RECTANGULAR MODULE

Height (H): 900mm to 1400mm Length (L): 450mm to 1200mm

L-SHAPED MODULE

Height (H): 900mm to 1400mm Length (L): 600mm to 1000mm

Width (W): 550mm