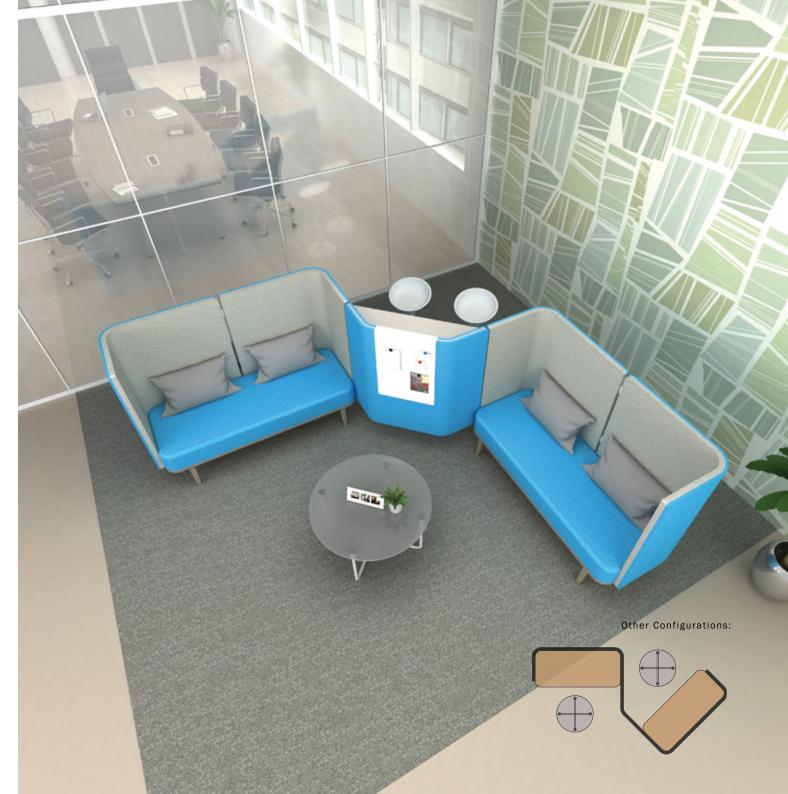

# NET@WORK DISCUSSION POD

A fitted meeting table can be integrated with Net@work pod to act as a collaborative discussion pod in workplace. An integrated data and cable management within the pod provides complete electricity access.

Panel : EXL.023 Celery | EXL.161 Mercury

Worktop : Murnau Maple

Chair : Xenic

Panel Height : H1800