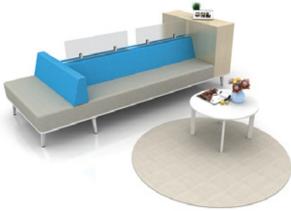

# **CHATTY NET** BREAKOUT AREA

Chatty Net breakout area is an ideal place to recharge and refresh at work after long-hour table task. It is also suitable for informal meeting, as the system creates a conducive environment for conversation.

Worktop : Pino Blanco

Panel : EXL.130 Dove | EXL.041 Sky

Sofa : EXL.041 Sky

Chatty Net lounge can be combination of sofas, screen, tables, planter boxes and cabinets which link seamlessly to each other, creating a mix of rectilinear and curvilinear furniture to define space. The modular sofa can be configured or arranged to fit into different layouts.