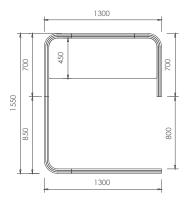

### STANDARD DIMENSION

### **CHATTY NET MODULE**

RECTANGULAR MODULE

Height (H): 900mm to 1400mm Length (L): 450mm to 1200mm

L-SHAPED MODULE

Height (H): 900mm to 1400mm Length (L): 600mm to 1000mm

Width (W): 550mm