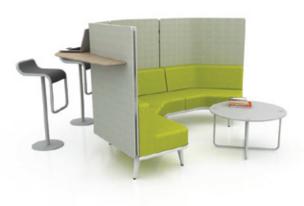

# **NET@WORK** MEETING POD

Net@work meeting pod is an alternative choice to host a small meeting without completely losing contact with the surrounding. Its reduced noise disruption feature makes it an ideal place for group discussion or meeting.

Panel : EXL.042 Capri | EXL.061 Galaxy

**Sofa** : EXL.061 Galaxy

Worktop : American White Ash

Panel Height : H1500