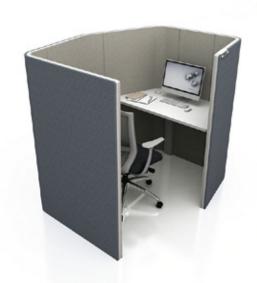

# NET@WORK TASK POD

Honeycomb shaped task pod is an ideal working space for focused work in hectic working environment. It presents a distraction-free workplace, for people to work independently in a noise controlled environment.

Panel : EXL.024 Celedon | EXL.162 Storm

Worktop : Pino Blanco

Chair : Xenic

Panel Height : H1400