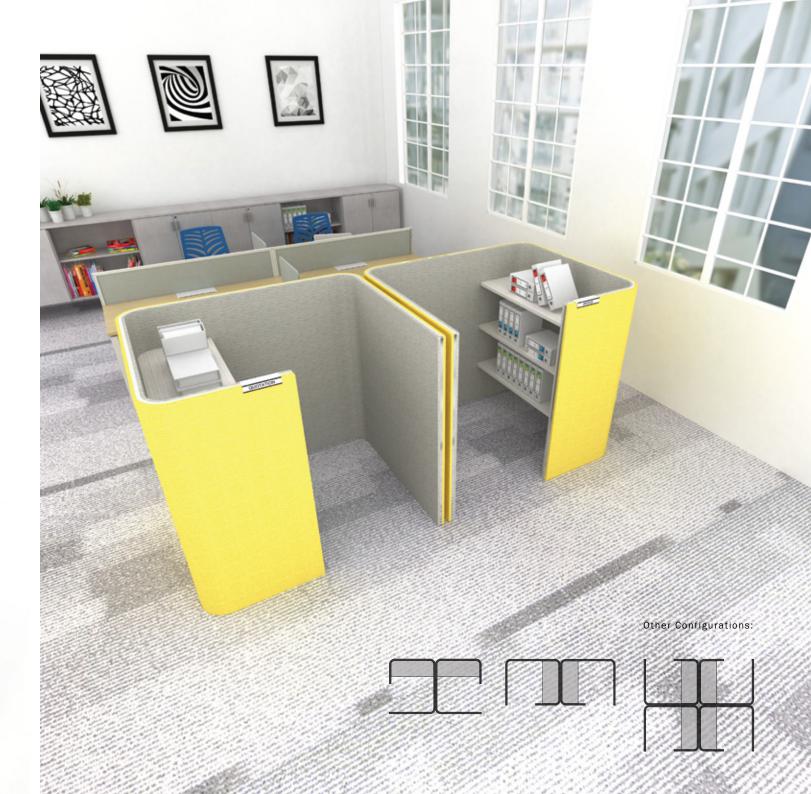

# NET@WORK TASK POD

Net@work task pod is designed for modern and agile workplace with sound proofing and power supply options for a comfortable and private workplace. It can be clustered together in different configurations. This is ideal for housing team members who work in a group but each occupies an individual unit.

Panel : EXL.130 Dove | EXL.041 Sky

Worktop: White
Chair: Xenic
Panel Height: H1200