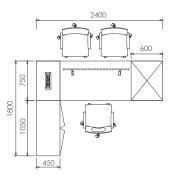

### **NET@WORK MODULE**

RECTANGULAR MODULE

Height (H): 1050mm to 1800mm Length (L): 450mm to 1200mm

L-SHAPED MODULE

Height (H): 1050mm to 1800mm Length (L): 600mm to 1000mm

Width (W): 300mm