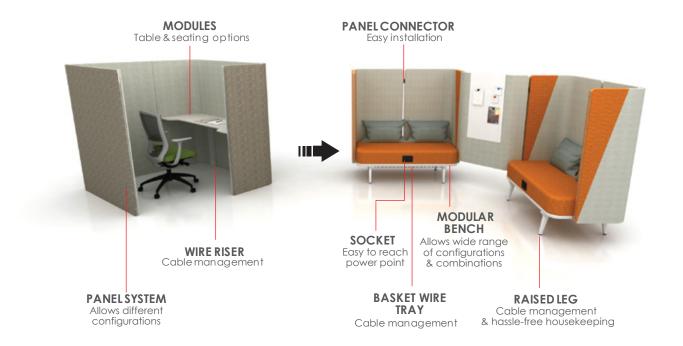

Net@work is an extendable and re-configurable system that can be planned and integrated with minimal effort to suit with any workplace interior. Net@work panels are 50mm thick and in modular with several height options to tailor according to user requirements.

Incorporating with power connection, Net@work provides electrical connection point for laptop, tablets or task light. A wire riser is attached to the panel to route the cables from floor to work surface to access electricity.

Associated with smart cable management, this modular bench system provides a platform to accommodate different modules such as cabinets, tables, seats or cubicle planters, keeping everything close at hand.

Many configurations are possible with a single Chatty Net system, providing a higher degree of functionality within the collaborative zones. The raised legs design creates a floating effect to the system, giving a lightness impression and a better housekeeping management.

### All modules are integrated with connectors for easy installation and reconfiguration.

The connector comes with pull and push design to lock onto the base.