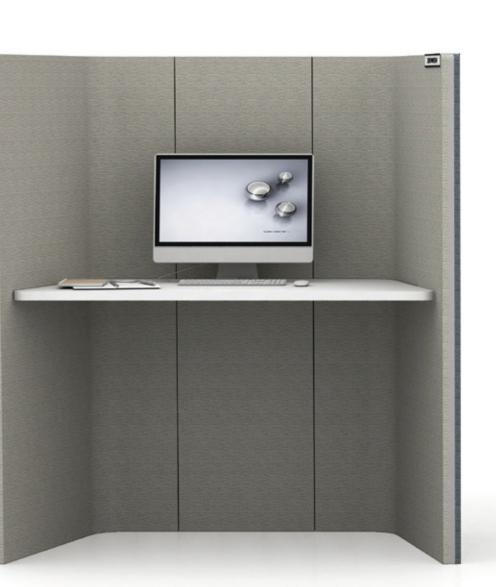

# NET@WORK TASK POD

Honeycomb shaped task pod is an ideal working space for focused work in hectic working environment. It presents a distraction-free workplace, for people to work independently in a noise controlled environment.

Panel : EXL.024 Celedon | EXL.162 Storm

Worktop : Pino Blanco

Chair : Xenic

Panel Height : H1400

# NET@WORK TASK POD

Net@work task pod is designed for modern and agile workplace with sound proofing and power supply options for a comfortable and private workplace. It can be clustered together in different configurations. This is ideal for housing team members who work in a group but each occupies an individual unit.

Panel : EXL.130 Dove | EXL.041 Sky

Worktop: White
Chair: Xenic
Panel Height: H1200