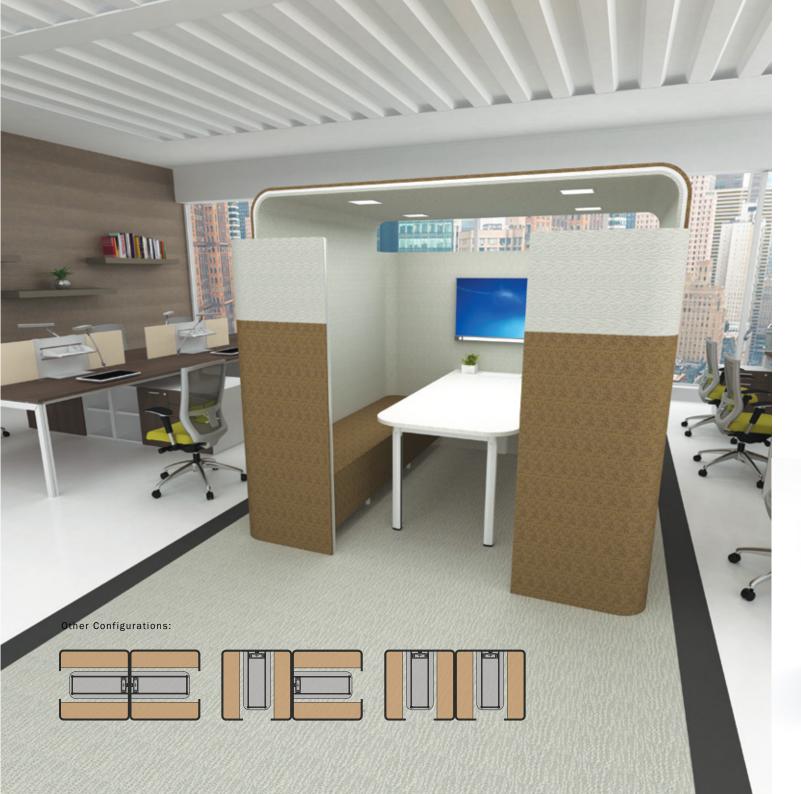

# **NET@WORK** MEETING POD

Net@work meeting pod is an alternative choice to host a small meeting without completely losing contact with the surrounding. Its reduced noise disruption feature makes it an ideal place for group discussion or meeting.

Panel : EXL.042 Capri | EXL.061 Galaxy

**Sofa** : EXL.061 Galaxy

Worktop : American White Ash

Panel Height : H1500

# Other Configurations: