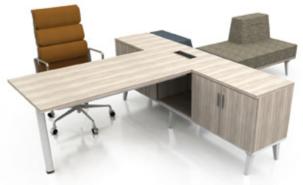

# **CHATTY NET** DESK

Chatty Net provides a rational choice for dynamic working environment. The bench frame allows different combinations of modules, which can be interchangeable according to needs.

Worktop & cabinet : American White Ash

Cabinet : White Sofa : YM-817