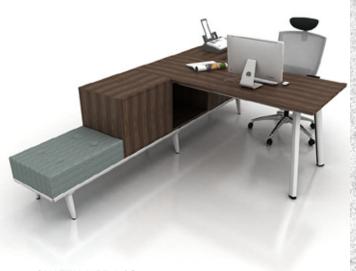

# **CHATTY NET** DESK

While appointments and consultancies never end, Chatty Net provides an innovative solution for tightly scheduled personnel to work effectively within a comfortable area. This modular system combines work desk, storage facility and waiting lounge to equip you for daily challenges.

Worktop : Marinus Walnut

Cabinet : White

**Sofa** : YM-805 | YM-810