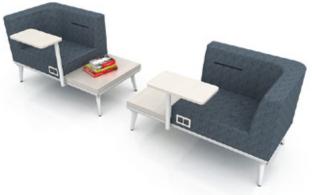

# **CHATTY NET** BREAKOUT AREA

Chatty Net breakout area is an ideal place to recharge and refresh at work after long-hour table task. It is also suitable for informal meeting, as the system creates a conducive environment for conversation.

Worktop : Pino Blanco

Panel : EXL.130 Dove | EXL.041 Sky

Sofa : EXL.041 Sky

Chatty Net lounge can be combination of sofas, screen, tables, planter boxes and cabinets which link seamlessly to each other, creating a mix of rectilinear and curvilinear furniture to define space. The modular sofa can be configured or arranged to fit into different layouts.