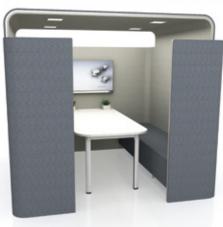

# **NET@WORK** MEETING POD

Net@work meeting pod is an alternative choice to host a small meeting without completely losing contact with the surrounding. Its reduced noise disruption feature makes it an ideal place for group discussion or meeting.

Panel : EXL.042 Capri | EXL.061 Galaxy

**Sofa** : EXL.061 Galaxy

Worktop : American White Ash

Panel Height : H1500