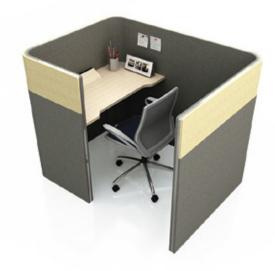

# NET@WORK TASK POD

Honeycomb shaped task pod is an ideal working space for focused work in hectic working environment. It presents a distraction-free workplace, for people to work independently in a noise controlled environment.

Panel : EXL.024 Celedon | EXL.162 Storm

Worktop : Pino Blanco

Chair : Xenic

Panel Height : H1400