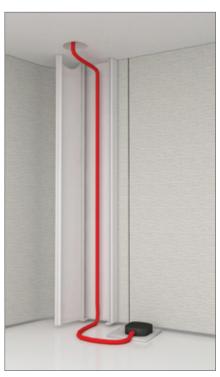

# **WIRE** MANAGEMENT

Wire management in Net@work is nicely sealed underneath the table through grommet hole and wire riser. This allows all power, data and voice cables route from the power source to worksurface for user convenience. It comes with optional built-in power box.

A wire riser is attached to the panel to route the cables from floor to work surface.