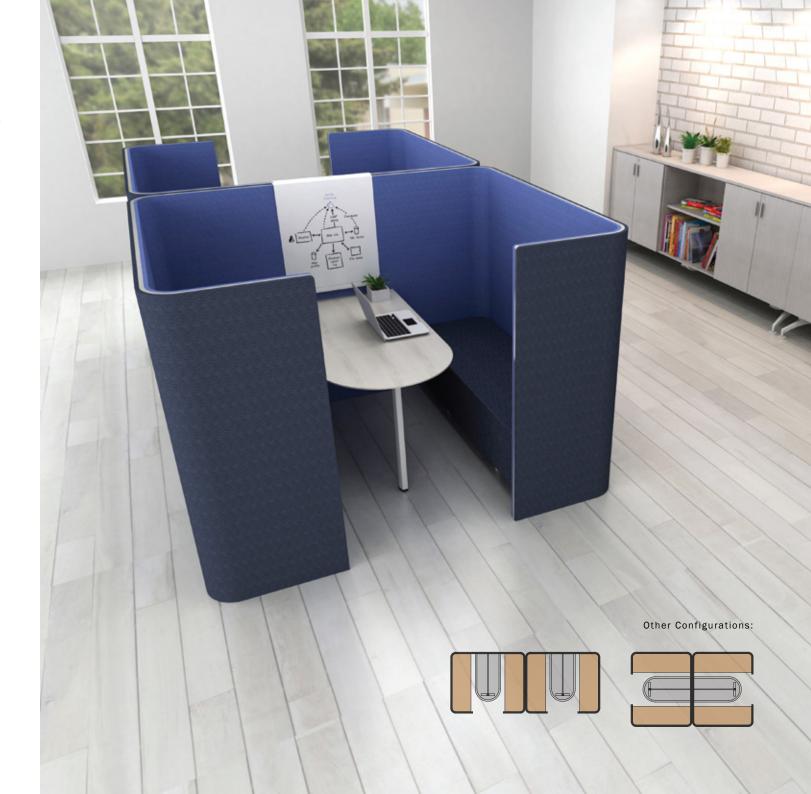

# **NET@WORK** MEETING POD

Net@work full height pod integrated with whiteboard and wire management facility is ideal for team collaboration and communication. This allow team to present, review and discuss digital work in a semi-enclosed environment. The roof design promotes clean air circulation, helping team to stay focused and motivated.

Panel : EXL.130 Dove | EXL.180 Java

Worktop : Snow White

Panel Height : H2100