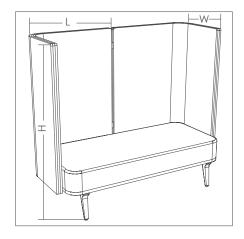

### **NET@WORK MODULE**

RECTANGULAR MODULE

Height (H): 1050mm to 1800mm Length (L): 450mm to 1200mm

L-SHAPED MODULE

Height (H): 1050mm to 1800mm Length (L): 600mm to 1000mm

Width (W): 300mm

### **CHATTY NET MODULE**

RECTANGULAR MODULE

Height (H): 900mm to 1400mm Length (L): 450mm to 1200mm

L-SHAPED MODULE

Height (H): 900mm to 1400mm Length (L): 600mm to 1000mm

Width (W): 550mm