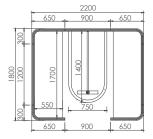

### STANDARD DIMENSION

### **NET@WORK MODULE**

RECTANGULAR MODULE

Height (H): 1050mm to 1800mm Length (L): 450mm to 1200mm

L-SHAPED MODULE

Height (H): 1050mm to 1800mm Length (L): 600mm to 1000mm

Width (W): 300mm

### **CHATTY NET MODULE**

RECTANGULAR MODULE

Height (H): 900mm to 1400mm Length (L): 450mm to 1200mm

L-SHAPED MODULE

Height (H): 900mm to 1400mm Length (L): 600mm to 1000mm

Width (W): 550mm