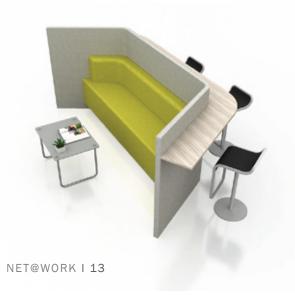

# NET@WORK LOUNGE

Net@work in sofa lounge design provides an adequate visual and acoustic shield against surrounding environment, creating a relaxing ambience of lounge seating.

**Panel** : YM-802 | YM-816

Sofa : YM-816
Panel Height : H1500