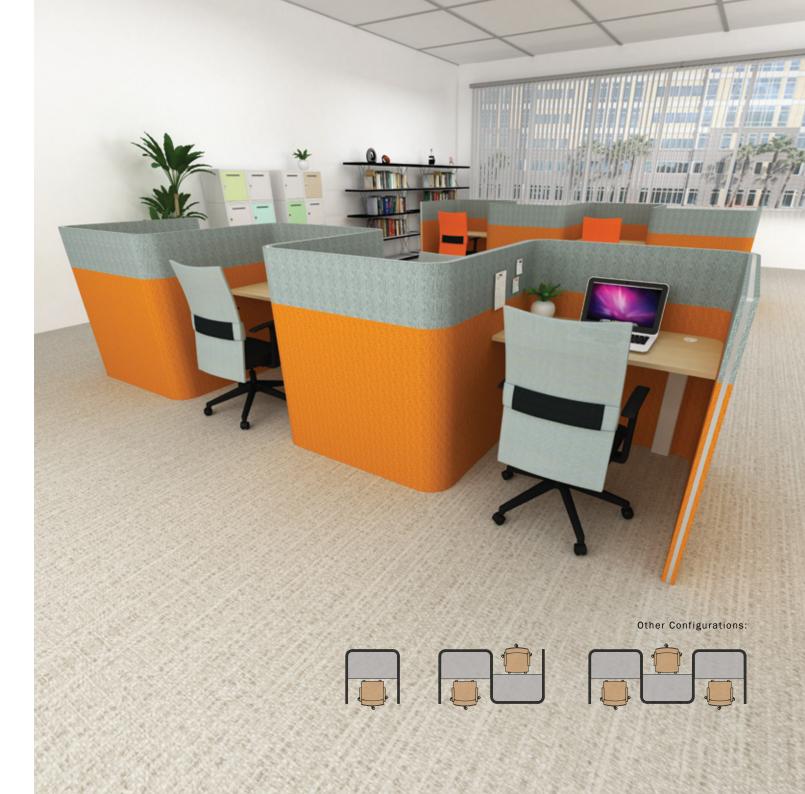

# NET@WORK WORK POD

Net@work pod is designed in a range of modular acoustic panels to provide private workspaces that allow users to focus on specific tasks. Surrounded with high panel, private space is created to shut the gazes and noise distraction from surroundings.

Panel : YM-800 | YM-803 Worktop : Murnau Maple

Chair : Desiree

Panel Height : H1200

# Other Configurations: