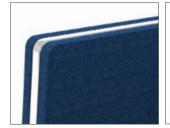

e connector comes with pull and push design to lock onto the base.



### STANDARD DIMENSION



### **NET@WORK MODULE**



RECTANGULAR MODULE

Height (H): 1050mm to 1800mm Length (L): 450mm to 1200mm



L-SHAPED MODULE

Height (H): 1050mm to 1800mm Length (L): 600mm to 1000mm

Width (W): 300mm

### **CHATTY NET MODULE**



RECTANGULAR MODULE

Height (H): 900mm to 1400mm Length (L): 450mm to 1200mm



L-SHAPED MODULE

Height (H): 900mm to 1400mm Length (L): 600mm to 1000mm

Width (W): 550mm

### **PANEL ANGLE**



Net@work Panel Angle



Chatty Net Panel Angle

### DETAIL

### **PANEL PROFILE**



Rounded corner at the end of panel.

### **PANEL JOINING**



NET@WORK Panels are joined together by slotting.



CHATTY NET Panel connector joins two panels together.

### PANEL TRIMMING COLOUR







**CHATTY NET BASE PROFILE** 



Round Edge



Sharp Edge

### **CHATTY NET BASE COLOUR**



Tex White Silver Matt



Champagne Silver Metallic





All leg structures and panel frames come with epoxy coating to protect the structure and give a clear and glossy look.

### **CHATTY NET CONNECTOR**



Chrome Finishes



**Epoxy Finishes** 

### **FABRIC COLOUR**





Net@work and Chatty Net System are available in a range of colour mixes to enhance or contrast with the environments.

### **NET@WORK PANEL CROSS SECTION**



### Disclaimer:

- 1. All images are for illustration purposes only.
  2. Colour shown may not be an accurate representation of the actual colour, please refer to actual colour samples for final confirmation.

### PROJECT REFERENCE















### **MALAYSIA**

ABB