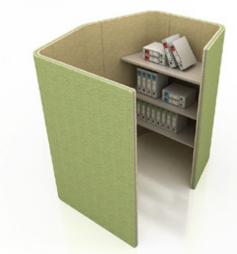

# **NET@WORK** STORAGE POD

Net@work creates a niche for shelves to accommodate files and supplies in library or office area. It offers storage option for individual or team users.

Panel : EXL.051 Banana | EXL.130 Dove

**Shelf** : Snow White

Panel Height : H1400