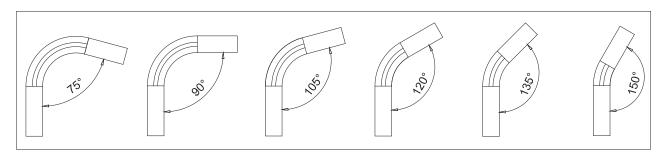

upport various activities which require electricity. Besides, raised legs also serve as an optional choice to route wires, further reducing unnecessary clutter.

**CHATTY NET FEATURES** 



### All modules are integrated with connectors for easy installation and reconfiguration.

The connector comes with pull and push design to lock onto the base.



### STANDARD DIMENSION



### **NET@WORK MODULE**



RECTANGULAR MODULE

Height (H): 1050mm to 1800mm Length (L): 450mm to 1200mm



L-SHAPED MODULE

Height (H): 1050mm to 1800mm Length (L): 600mm to 1000mm

Width (W): 300mm

### **CHATTY NET MODULE**



RECTANGULAR MODULE

Height (H): 900mm to 1400mm Length (L): 450mm to 1200mm



L-SHAPED MODULE

Height (H): 900mm to 1400mm Length (L): 600mm to 1000mm

Width (W): 550mm

### **PANEL ANGLE**



Net@work Panel Angle



Chatty Net Panel Angle

### DETAIL

### **PANEL PROFILE**



Rounded corner at the end of panel.

### **PANEL JOINING**



NET@WORK Panels are joined together by slotting.



CHATTY NET Panel connector joins two panels together.

### PANEL TRIMMING COLOUR







**CHATTY NET BASE PROFILE** 



Round Edge



Sharp Edge

### **CHATTY NET BASE COLOUR**



Tex White Silver Matt



Champagne Silver Metallic





All leg structures and panel frames come with epoxy coating to protect the structure and give a clear and glossy look.

### **CHATTY NET CONNECTOR**



Chrome Finishes



**Epoxy Finishes** 

### **FABRIC COLOUR**





Net@work and Chatty Net System are available in a range of colour mixes to enhance or contrast with the environments.

### **NET@WORK PANEL CROS