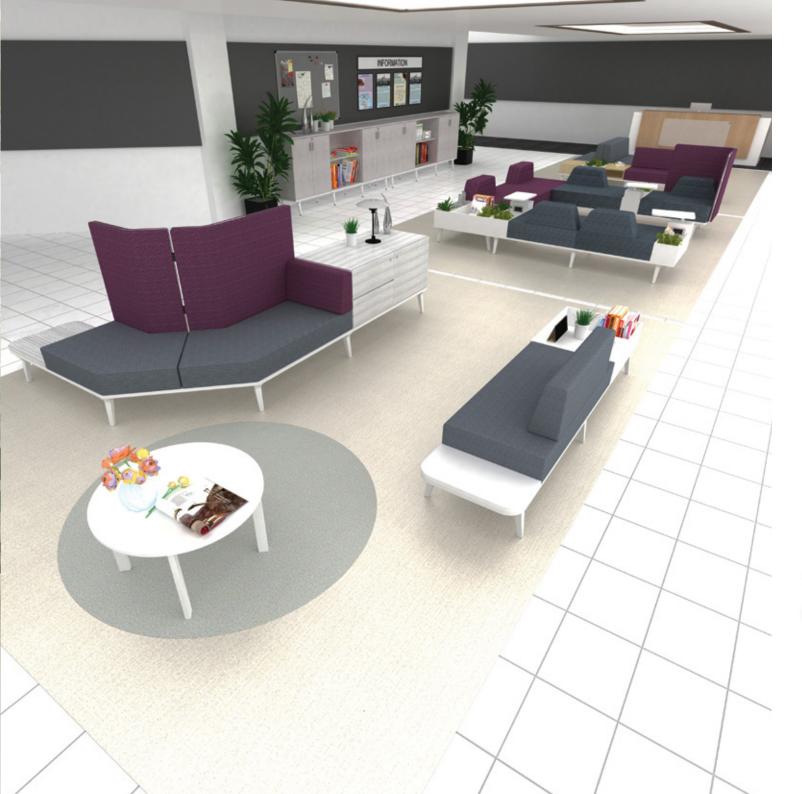

# NET@WORK LOUNGE

Net@work in sofa lounge design provides an adequate visual and acoustic shield against surrounding environment, creating a relaxing ambience of lounge seating.

**Panel** : YM-802 | YM-816

Sofa : YM-816
Panel Height : H1500