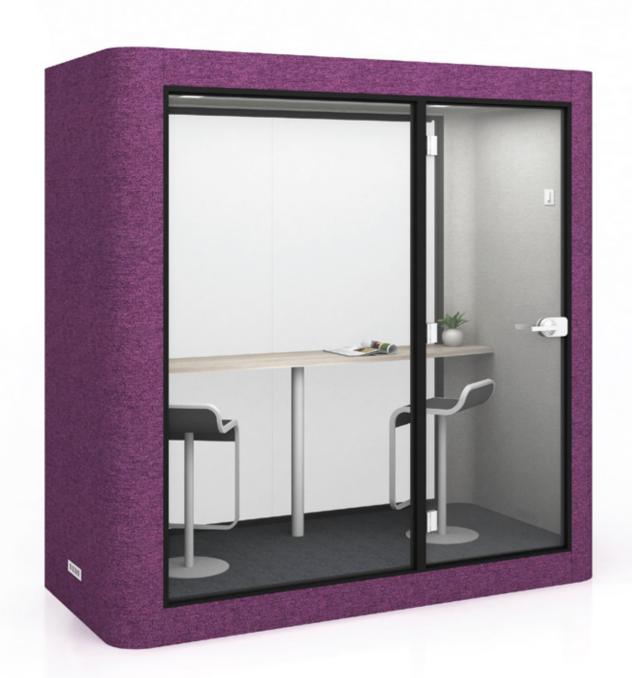

# **CHATTY BOOTH CT-02**

Private discussion, collaborative task and breakout session in open spaces are now possible with CT-02 model. It is a conducive space for face-to-face communication by eliminating possible interference from the surrounding, credits to its good acoustic properties. Optional table shapes are available for selection to suit user needs, or it can be transformed into a relaxation pod by introducing a sofa set.