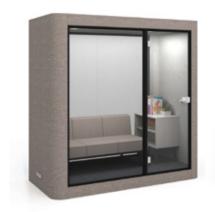

# **CHATTY BOOTH CT-02**

Private discussion, collaborative task and breakout session in open spaces are now possible with CT-02 model. It is a conducive space for face-to-face communication by eliminating possible interference from the surrounding, credits to its good acoustic properties. Optional table shapes are available for selection to suit user needs, or it can be transformed into a relaxation pod by introducing a sofa set.

TABLE OPTIONS: