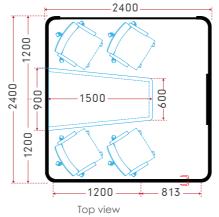

# **CHATTY BOOTH CT-02**

Private discussion, collaborative task and breakout session in open spaces are now possible with CT-02 model. It is a conducive space for face-to-face communication by eliminating possible interference from the surrounding, credits to its good acoustic properties. Optional table shapes are available for selection to suit user needs, or it can be transformed into a relaxation pod by introducing a sofa set.

## DIMENSION:

Front view

Minimum recommended ceiling height is 2700 mm from the floor for installation of Chatty Booth.