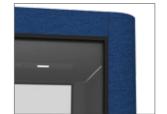

# **CHATTY BOOTH BASIC FEATURES**

ventilation fans

lighting for CT-01

lighting for CT-02 and CT-04

Touch switch

USB port

**CHATTY BOOTH ADDITIONAL FEATURES** 

Power outlet

Flip switch

door handle

ventilation holes

Right and left handed Tempered glass

Waterproof carpet flooring

Voice command speaker Glass writing board

\*Vera Smart Office System