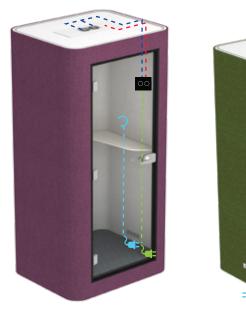

# **CHATTY BOOTH CT-01**

More centralized communication and collaboration are among the top workplace trends nowadays, which encourage coworking space and open plan layout in offices. However, noises and distractions exist. CT-01 model tips the right balance by providing acoustic personal space for phone calls, video conferencing, and concentrated tasks in an open area. It is also equipped with a wooden desk to provide user with ample working space.

ventilation fans

Fresh air blown in from the Hot air flown out from the ventilation holes

Touch switch

## DIMENSION:

Minimum recommended ceiling height is 2700 mm from the floor for installation of Chatty Booth.