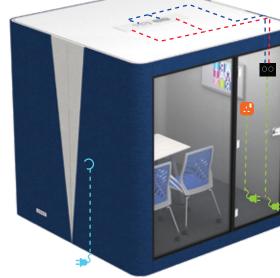

# **CHATTY BOOTH CT-02**

Private discussion, collaborative task and breakout session in open spaces are now possible with CT-02 model. It is a conducive space for face-to-face communication by eliminating possible interference from the surrounding, credits to its good acoustic properties. Optional table shapes are available for selection to suit user needs, or it can be transformed into a relaxation pod by introducing a sofa set.

FRONT VIEW

00 00

TOP VIEW

ventilation fans

Fresh air blown in from the Hot air flown out from the ventilation holes

Wooden desk

OPTIONAL

Voice command speaker \*Vera Smart Office System

## DIMENSION:

Front view

Minimum recommended ceiling height is 2700 mm from the floor for installation of Chatty Booth.