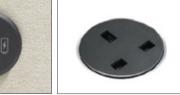

# **CHATTY BOOTH BASIC FEATURES**

ventilation fans

lighting for CT-01

lighting for CT-02 and CT-04

Touch switch

USB port

**CHATTY BOOTH ADDITIONAL FEATURES** 

Power outlet