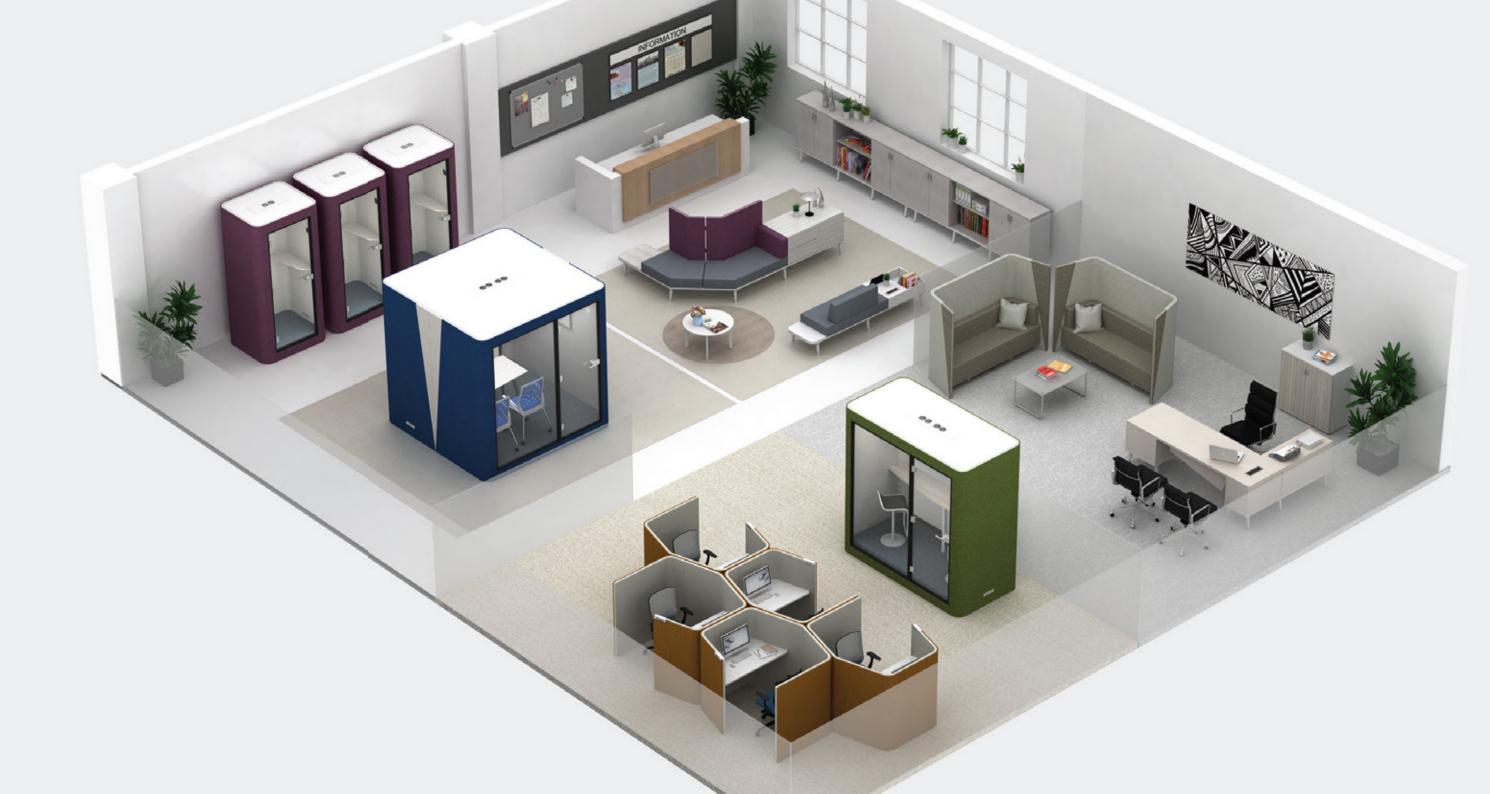

Chatty Booth is available in 3 models – CT-01 (phonebooth), CT-02 (two-seater discussion room) and CT-04 (multi-seater meeting room). This fully enclosed room is furnished with waterproof carpet flooring, lighting system, ventilation system and integrated wire management to create an exceptional working experience. With our privacy booth, collaboration and individual privacy can coexist in workplaces to nurture creative working communities with great ambition.