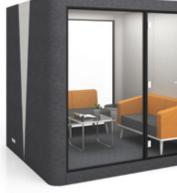

# **CHATTY BOOTH**

Acoustic Cubicle Room

With great acoustic property, Net@work is further redesigned into a more comprehensive system, the Chatty Booth. Its soundproof property offers a conducive space for making calls, video conferencing and private meetings without distraction, keeping your conversation private.

Chatty Booth is available in 3 models – CT-01 (phonebooth), CT-02 (two-seater discussion room) and CT-04 (multi-seater meeting room). This fully enclosed room is furnished with waterproof carpet flooring, lighting system, ventilation system and integrated wire management to create an exceptional working experience. With our privacy booth, collaboration and individual privacy can coexist in workplaces to nurture creative working communities with great ambition.