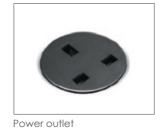

## **WIRE MANAGEMENT**

Ventilation fan

--- Ventilation fan cable

--- LED light cable

CT - 01

CT - 04

- Power outlet

Touch switch

# **CHATTY BOOTH BASIC FEATURES**

ventilation fans

lighting for CT-01

lighting for CT-02 and CT-04

Touch switch

USB port

**CHATTY BOOTH ADDITIONAL FEATURES** 

Power outlet