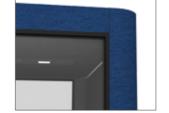

# **CHATTY BOOTH BASIC FEATURES**

ventilation fans

lighting for CT-01

lighting for CT-02 and CT-04

Touch switch

USB port

**CHATTY BOOTH ADDITIONAL FEATURES** 

Power outlet

Flip switch

door handle

ventilation holes

Right and left handed Tempered glass

Waterproof carpet flooring

Voice command speaker Glass writing board

\*Vera Smart Office System