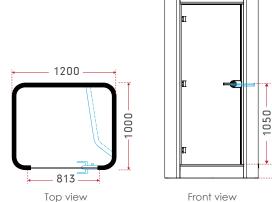

## DIMENSION:

Minimum recommended ceiling height is 2700 mm from the floor for installation of Chatty Booth.

## DIMENSION:

Front view

Minimum recommended ceiling height is 2700 mm from the floor for installation of Chatty Booth.