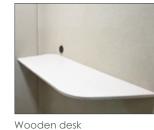

# **CHATTY BOOTH CT-01**

More centralized communication and collaboration are among the top workplace trends nowadays, which encourage coworking space and open plan layout in offices. However, noises and distractions exist. CT-01 model tips the right balance by providing acoustic personal space for phone calls, video conferencing, and concentrated tasks in an open area. It is also equipped with a wooden desk to provide user with ample working space.

FRONT VIEW

00 00

TOP VIEW

ventilation fans

Fresh air blown in from the Hot air flown out from the ventilation holes

Wooden desk

OPTIONAL

Voice command speaker \*Vera Smart Office System