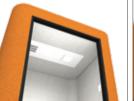

## **WIRE MANAGEMENT**

Ventilation fan

--- Ventilation fan cable

--- LED light cable

CT - 01

CT - 04

- Power outlet

Touch switch

- USB port/ Power outlet
- Power cord is installed from floor
- --- Power cord
- --- Ventilation fan cable
- --- LED light cable

# **CHATTY BOOTH BASIC FEATURES**

ventilation fans

lighting for CT-01

lighting for CT-02 and CT-04

Touch switch

USB port

**CHATTY BOOTH ADDITIONAL FEATURES** 

Power outlet

Flip switch

door handle

ventilation holes

Right and left handed Tempered glass

Waterproof carpet flooring

Voice command speaker Glass writing board

\*Vera Smart Office System