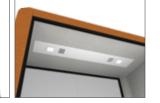

## **WIRE MANAGEMENT**

Ventilation fan

--- Ventilation fan cable

--- LED light cable

CT - 01

CT - 04

- Power outlet

Touch switch

- USB port/ Power outlet
- Power cord is installed from floor
- --- Power cord
- --- Ventilation fan cable
- --- LED light cable

# **CHATTY BOOTH BASIC FEATURES**

ventilation fans

lighting for CT-01

lighting for CT-02 and CT-04

Touch switch

USB port

**CHATTY BOOTH ADDITIONAL FEATURES** 

Power outlet

Flip switch

door handle

ventilation holes

Right and left handed Tempered glass

Waterproof carpet flooring

Voice command speaker Glass writing board

\*Vera Smart Office System