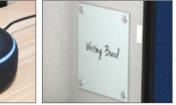

Chatty Booth incorporated with smart office system is also a hi-tech solution to make your booth more automated and convenience. Electrical fittings such as lights, fans, television, or motorized roller blind can be controlled using mobile apps, or an optional voice command speaker. It is a next-generation work hub that accommodates digital savvy employees to foster creativity and productivity.

Flip switch

door handle

ventilation holes

Right and left handed Tempered glass

Waterproof carpet flooring

Voice command speaker Glass writing board

\*Vera Smart Office System