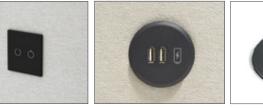

## **WIRE MANAGEMENT**

Ventilation fan

--- Ventilation fan cable

--- LED light cable

CT - 01

CT - 04

- Power outlet

Touch switch

- USB port/ Power outlet
- Power cord is installed from floor
- --- Power cord
- --- Ventilation fan cable
- --- LED light cable

# **CHATTY BOOTH BASIC FEATURES**

ventilation fans

lighting for CT-01

lighting for CT-02 and CT-04

Touch switch

USB port

**CHATTY BOOTH ADDITIONAL FEATURES** 

Power outlet