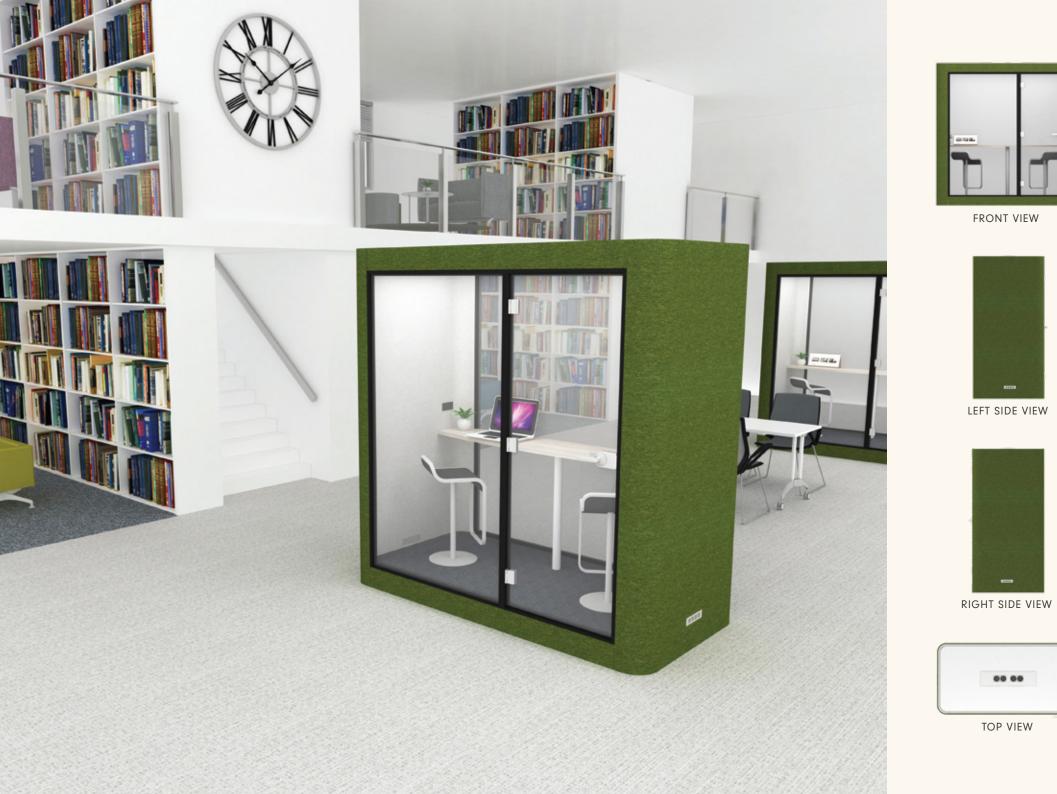

# **CHATTY BOOTH CT-04**

Meeting room is now redefined with the introduction of CT-04 model. Without the need to renovate office interior, CT-04 model can be easily installed into office environment. The meeting room layout can be reconfigured to suit company style, working culture and user demand, giving a flexible solution for effective meeting. By restructuring meeting room layout with sofa sets, CT-04 can easily transform into a leisure area.

### DIMENSION:

Minimum recommended ceiling height is 2700 mm from the floor for installation of Chatty Booth.