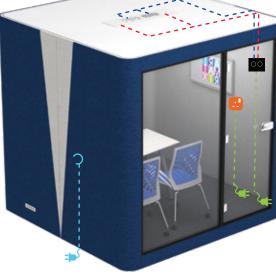

# **CHATTY BOOTH CT-04**

Meeting room is now redefined with the introduction of CT-04 model. Without the need to renovate office interior, CT-04 model can be easily installed into office environment. The meeting room layout can be reconfigured to suit company style, working culture and user demand, giving a flexible solution for effective meeting. By restructuring meeting room layout with sofa sets, CT-04 can easily transform into a leisure area.

ventilation fans

Fresh air blown in from the Hot air flown out from the

ventilation holes

Voice command speaker \*Vera Smart Office System

OPTIONAL

### DIMENSION:

Minimum recommended ceiling height is 2700 mm from the floor for installation of Chatty Booth.