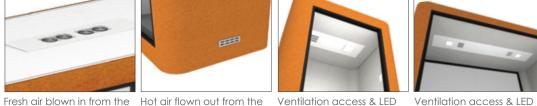

ventilation fans

Fresh air blown in from the Hot air flown out from the ventilation holes

Touch switch

FRONT VIEW

00 00

TOP VIEW

ventilation fans

Fresh air blown in from the Hot air flown out from the ventilation holes

Wooden desk

OPTIONAL

Voice command speaker \*Vera Smart Office System

ventilation fans

Fresh air blown in from the Hot air flown out from the

ventilation holes

Voice command speaker \*Vera Smart Office System

OPTIONAL

# **CHATTY BOOTH BASIC FEATURES**

ventilation fans

lighting for CT-01

lighting for CT-02 and CT-04

Touch switch

USB port

**CHATTY BOOTH ADDITIONAL FEATURES** 

Power outlet