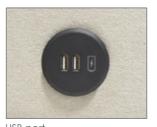

- USB port/ Power outlet
- Power cord is installed from floor
- --- Power cord
- --- Ventilation fan cable
- --- LED light cable

# **CHATTY BOOTH BASIC FEATURES**

ventilation fans

lighting for CT-01

lighting for CT-02 and CT-04

Touch switch

USB port

**CHATTY BOOTH ADDITIONAL FEATURES** 

Power outlet