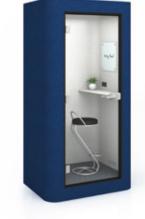

# **CHATTY BOOTH**

Acoustic Cubicle Room

With great acoustic property, Net@work is further redesigned into a more comprehensive system, the Chatty Booth. Its soundproof property offers a conducive space for making calls, video conferencing and private meetings without distraction, keeping your conversation private.

# **CHATTY BOOTH CT-01**

More centralized communication and collaboration are among the top workplace trends nowadays, which encourage coworking space and open plan layout in offices. However, noises and distractions exist. CT-01 model tips the right balance by providing acoustic personal space for phone calls, video conferencing, and concentrated tasks in an open area. It is also equipped with a wooden desk to provide user with ample working space.