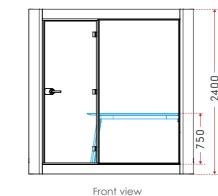

## DIMENSION:

Front view

Minimum recommended ceiling height is 2700 mm from the floor for installation of Chatty Booth.