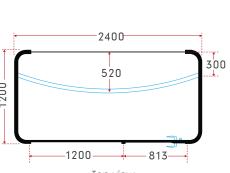

## DIMENSION:

Minimum recommended ceiling height is 2700 mm from the floor for installation of Chatty Booth.

## DIMENSION:

Front view

Minimum recommended ceiling height is 2700 mm from the floor for installation of Chatty Booth.

### DIMENSION:

Minimum recommended ceiling height is 2700 mm from the floor for installation of Chatty Booth.