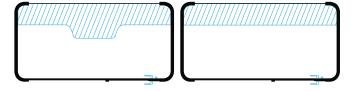

switch

## OPTIONAL:



## DIMENSION:



Minimum recommended ceiling height is 2700 mm from the floor for installation of Chatty Booth.



# **CHATTY BOOTH CT-02**

Private discussion, collaborative task and breakout session in open spaces are now possible with CT-02 model. It is a conducive space for face-to-face communication by eliminating possible interference from the surrounding, credits to its good acoustic properties. Optional table shapes are available for selection to suit user needs, or it can be transformed into a relaxation pod by introducing a sofa set.



FRONT VIEW

00 00

TOP VIEW







ventilation fans

Fresh air blown in from the Hot air flown out from the ventilation holes

Wooden desk

OPTIONAL







Voice command speaker \*Vera Smart Office System

TABLE OPTIONS:



## DIMENSION:





Front view

Minimum recommended ceiling height is 2700 mm from the floor for installation of Chatty Booth.

## OPTIONAL:





Top view



FRONT VIEW



LEFT SIDE VIEW



RIGHT SIDE VIEW



TOP VIEW

# **CHATTY BOOTH CT-04**

Meeting room is now redefined with the introduction of CT-04 model. Without the need to renovate office interior, CT-04 model can be easily installed into office environment. The meeting room layout can be reconfigured to suit company style, working culture and user demand, giving a flexible solution for effective meeting. By restructuring meeting room layout with sofa sets, CT-04 can easily transform into a leisure area.



ventilation fans

Fresh air blown in from the Hot air flown out from the

ventilation holes













Voice command speake