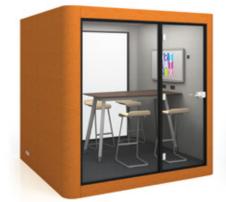

# **CHATTY BOOTH**

Acoustic Cubicle Room

With great acoustic property, Net@work is further redesigned into a more comprehensive system, the Chatty Booth. Its soundproof property offers a conducive space for making calls, video conferencing and private meetings without distraction, keeping your conversation private.

Chatty Booth is available in 3 models – CT-01 (phonebooth), CT-02 (two-seater discussion room) and CT-04 (multi-seater meeting room). This fully enclosed room is furnished with waterproof carpet flooring, lighting system, ventilation system and integrated wire management to create an exceptional working experience. With our privacy booth, collaboration and individual privacy can coexist in workplaces to nurture creative working communities with great ambition.