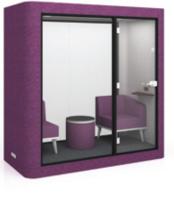

# **CHATTY BOOTH CT-04**

Meeting room is now redefined with the introduction of CT-04 model. Without the need to renovate office interior, CT-04 model can be easily installed into office environment. The meeting room layout can be reconfigured to suit company style, working culture and user demand, giving a flexible solution for effective meeting. By restructuring meeting room layout with sofa sets, CT-04 can easily transform into a leisure area.