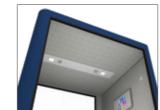

Chatty Booth is available in 3 models – CT-01 (phonebooth), CT-02 (two-seater discussion room) and CT-04 (multi-seater meeting room). This fully enclosed room is furnished with waterproof carpet flooring, lighting system, ventilation system and integrated wire management to create an exceptional working experience. With our privacy booth, collaboration and individual privacy can coexist in workplaces to nurture creative working communities with great ambition.

# **CHATTY BOOTH CT-04**

Meeting room is now redefined with the introduction of CT-04 model. Without the need to renovate office interior, CT-04 model can be easily installed into office environment. The meeting room layout can be reconfigured to suit company style, working culture and user demand, giving a flexible solution for effective meeting. By restructuring meeting room layout with sofa sets, CT-04 can easily transform into a leisure area.