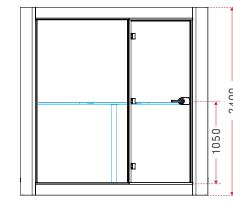

## DIMENSION:

Minimum recommended ceiling height is 2700 mm from the floor for installation of Chatty Booth.

## DIMENSION:

Front view

Minimum recommended ceiling height is 2700 mm from the floor for installation of Chatty Booth.

### DIMENSION:

Minimum recommended ceiling height is 2700 mm from the floor for installation of Chatty Booth.