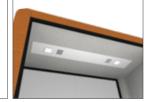

## **WIRE MANAGEMENT**

Ventilation fan

--- Ventilation fan cable

--- LED light cable

CT - 01

CT - 04

- Power outlet

Touch switch

- USB port/ Power outlet
- Power cord is installed from floor
- --- Power cord
- --- Ventilation fan cable
- --- LED light cable

# **CHATTY BOOTH BASIC FEATURES**

ventilation fans

lighting for CT-01

lighting for CT-02 and CT-04

Touch switch

USB port

**CHATTY BOOTH ADDITIONAL FEATURES** 

Power outlet

Flip switch

door handle

ventilation holes

Right and left handed Tempered glass

Waterproof carpet flooring

Voice command speaker Glass writing board

\*Vera Smart Office System